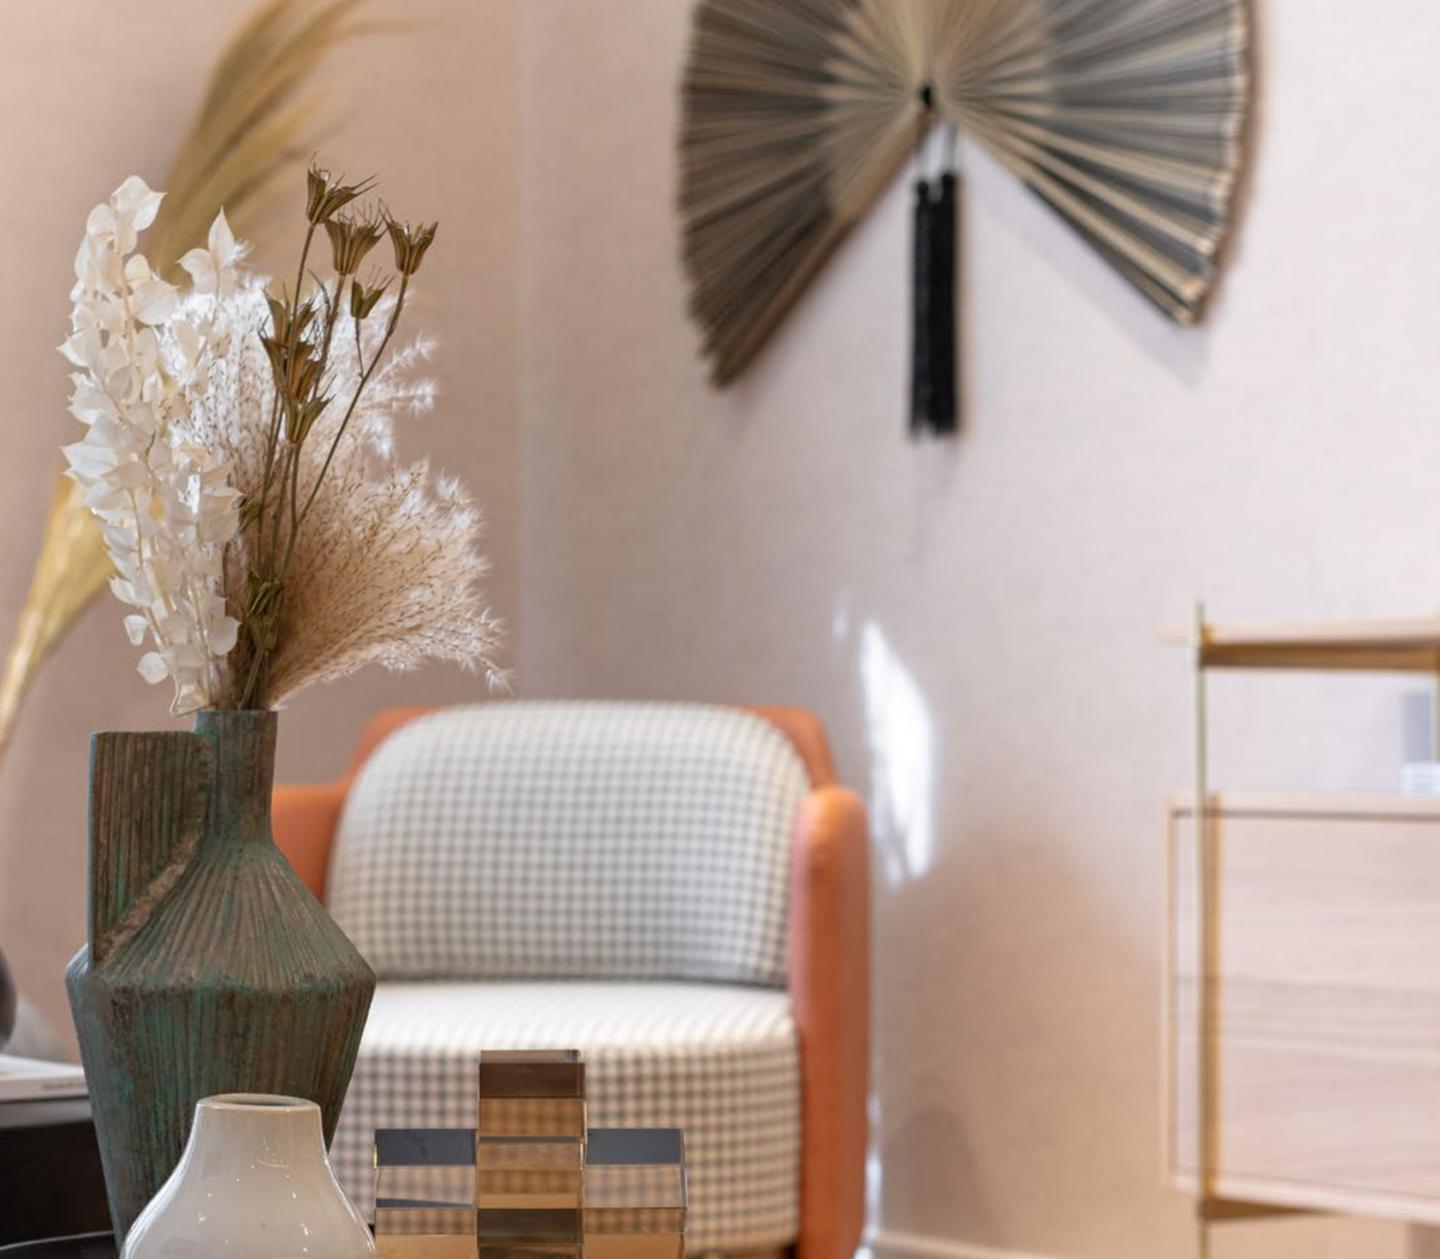

| Brief    | Family home   Neutral colour scheme   Pops of Hermes orange            |
|----------|------------------------------------------------------------------------|
|          | Plush furniture & furnishings   Interesting whimsical patterns   Bold  |
|          | Matching fixtures & fittings   Dining area   Subtle office space   Fun |
|          | Powerful   Exuberant   Child's room with multiple functions            |
| Size     | 1,246 sq. ft                                                           |
| Duration | 7 weeks                                                                |
|          |                                                                        |