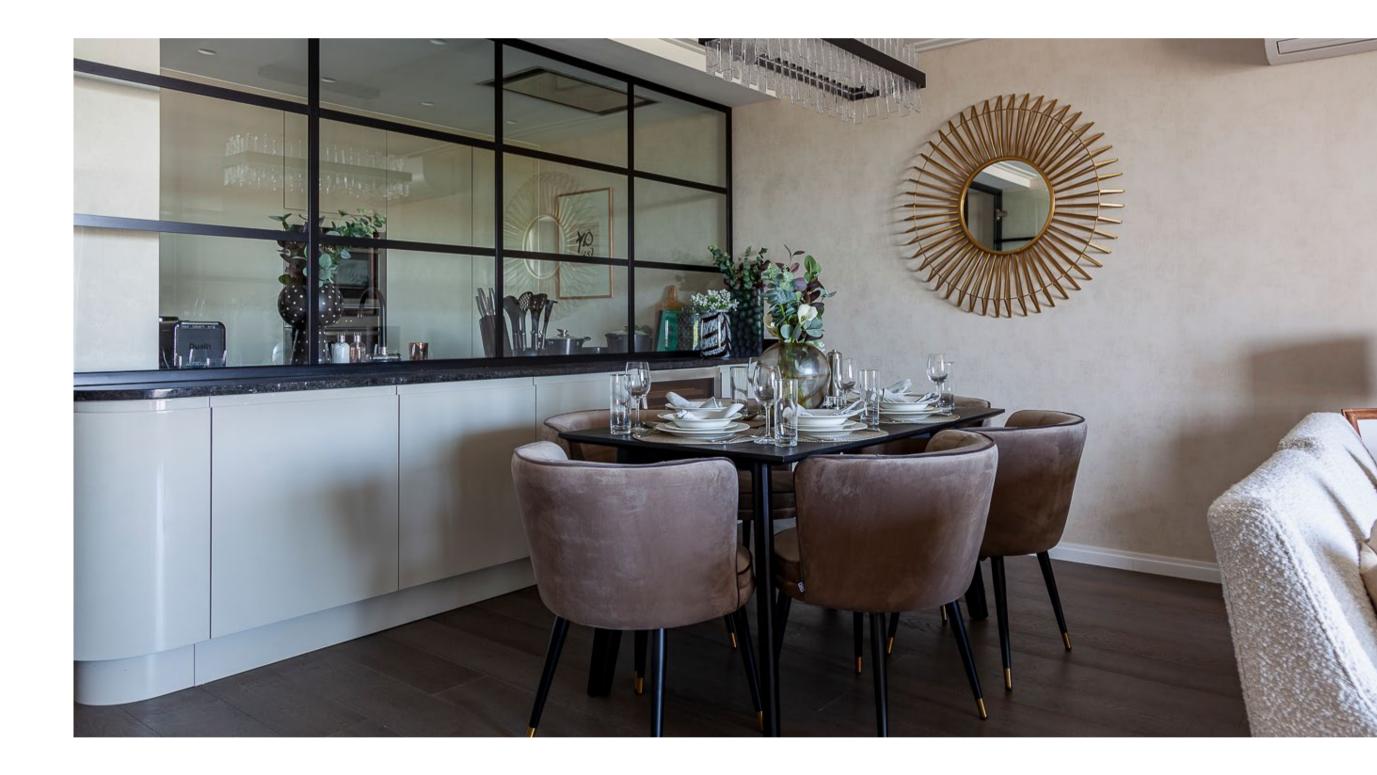

## PORTUGAL STREET III

BriefEclectic | Calming | Soothing | Elegant | Sophisticated | Ethereal<br/>Complementary colours | Focal point light fixtures | Bespoke Elements<br/>Spacious yet atmospheric | Opulent accessories | Unique artwork<br/>Unusual seating | Brushed brass fittings | Contasting grey upholsterySize1,913 sq. ftDuration7 weeks