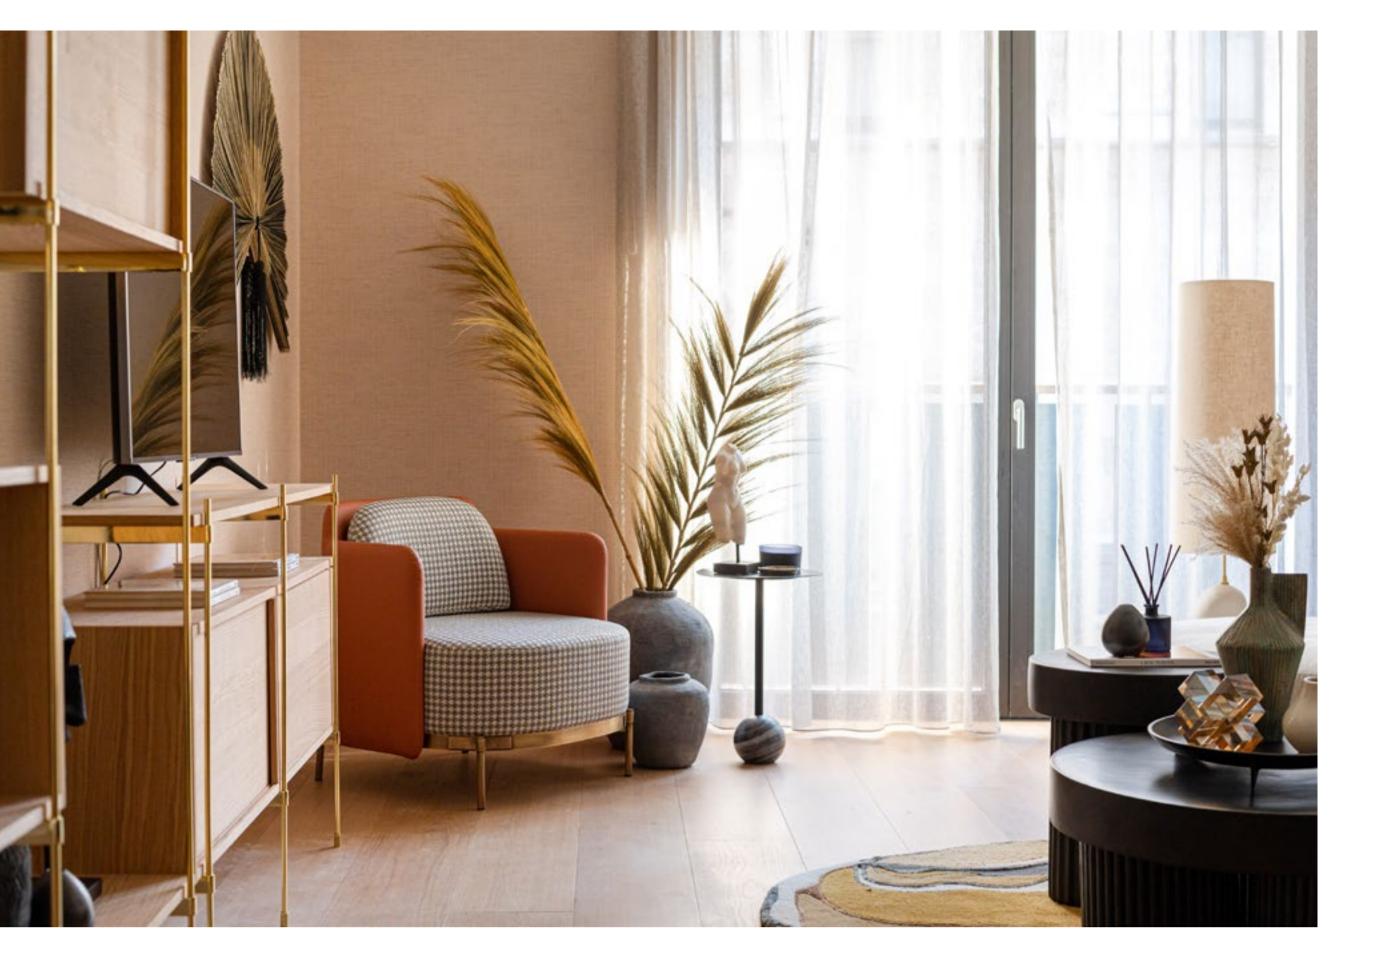

| Brief    | Family home   Neutral colour scheme   Pops of Hermes orange            |
|----------|------------------------------------------------------------------------|
|          | Plush furniture & furnishings   Interesting whimsical patterns   Bold  |
|          | Matching fixtures & fittings   Dining area   Subtle office space   Fun |
|          | Powerful   Exuberant   Child's room with multiple functions            |
| Size     | 1,246 sq. ft                                                           |
| Duration | 7 weeks                                                                |
|          |                                                                        |