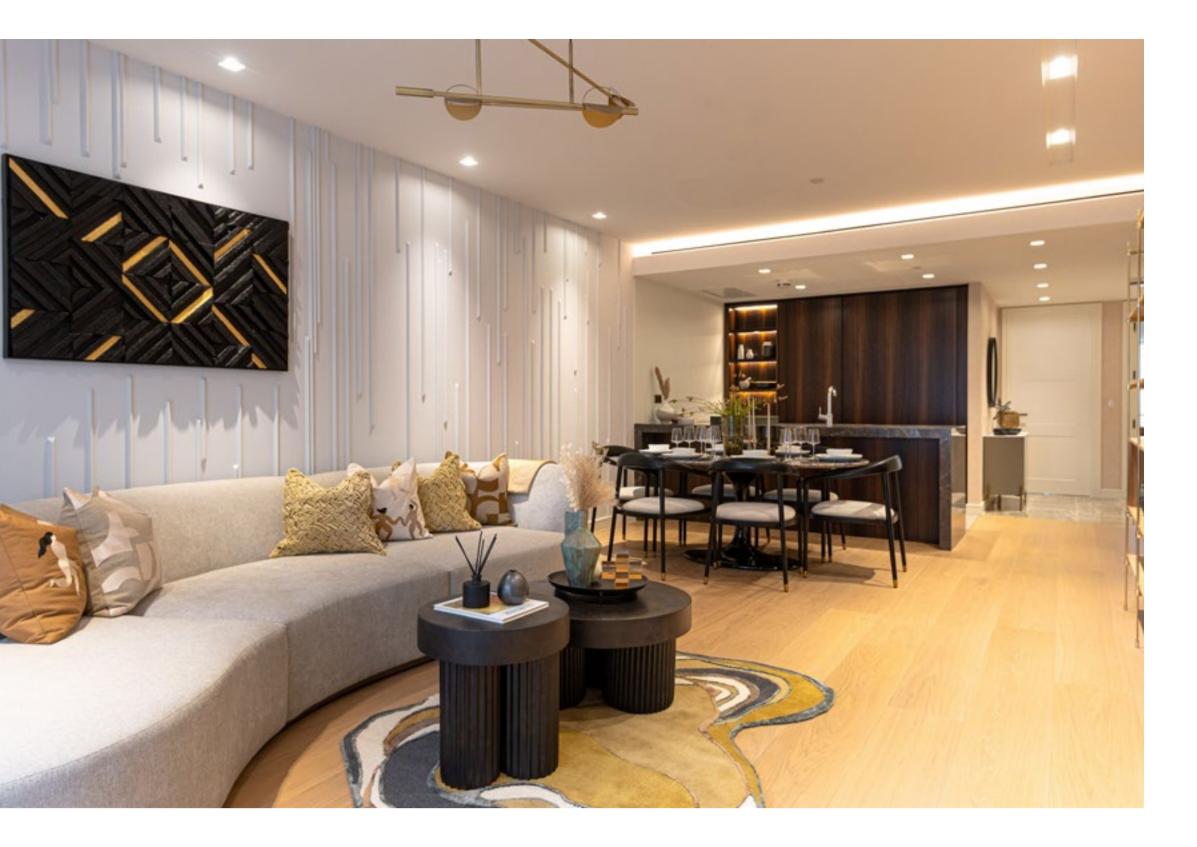

| NFR   |            |
|-------|------------|
| < TO/ | )<br>-     |
| MAR   |            |
| WFST  | -<br>)<br> |

| Brief    | Statement lighting   Warm   Modern minimalism                     |
|----------|-------------------------------------------------------------------|
|          | Elegant design   Clean lines   Contemporary elegance   Luxurious  |
|          | Complementary accents   Neutral   Gold & brass metalwork   Homely |
|          | Elegant   Artistic influences   Welcoming   Interesting   Unique  |
| Size     | 2,500 sq. ft                                                      |
| Duration | 10 weeks                                                          |
|          |                                                                   |

| Brief    | Architectural interior   Bespoke interior design   Modern minimalism |
|----------|----------------------------------------------------------------------|
|          | Elegant design   Clean lines   Contemporary elegance   Luxurious     |
|          | Suitable for a large family   Complementary accents throughout       |
|          | Neutral   Gold & brass metalwork   Warm lighting   Geometric         |
| Size     | 2,500 sq. ft                                                         |
| Duration | 10 weeks                                                             |
|          |                                                                      |