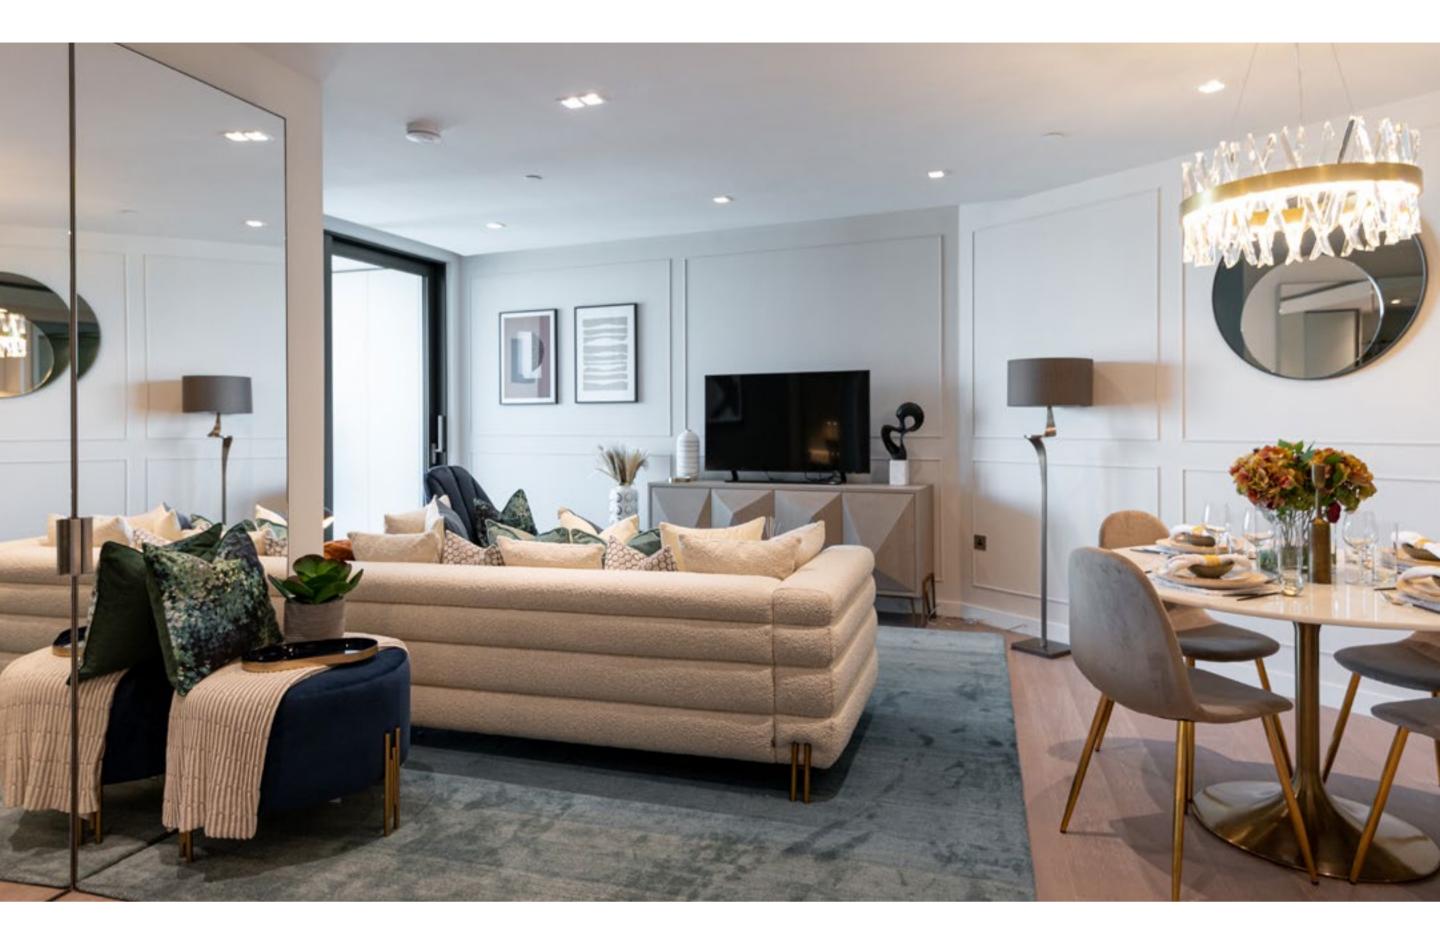

## PORTUGAL STREET III

BriefEclectic | Calming | Soothing | Elegant | Sophisticated | Ethereal<br/>Complementary colours | Focal point light fixtures | Bespoke Elements<br/>Spacious yet atmospheric | Opulent accessories | Unique artwork<br/>Unusual seating | Brushed brass fittings | Contasting grey upholsterySize1,913 sq. ftDuration7 weeks