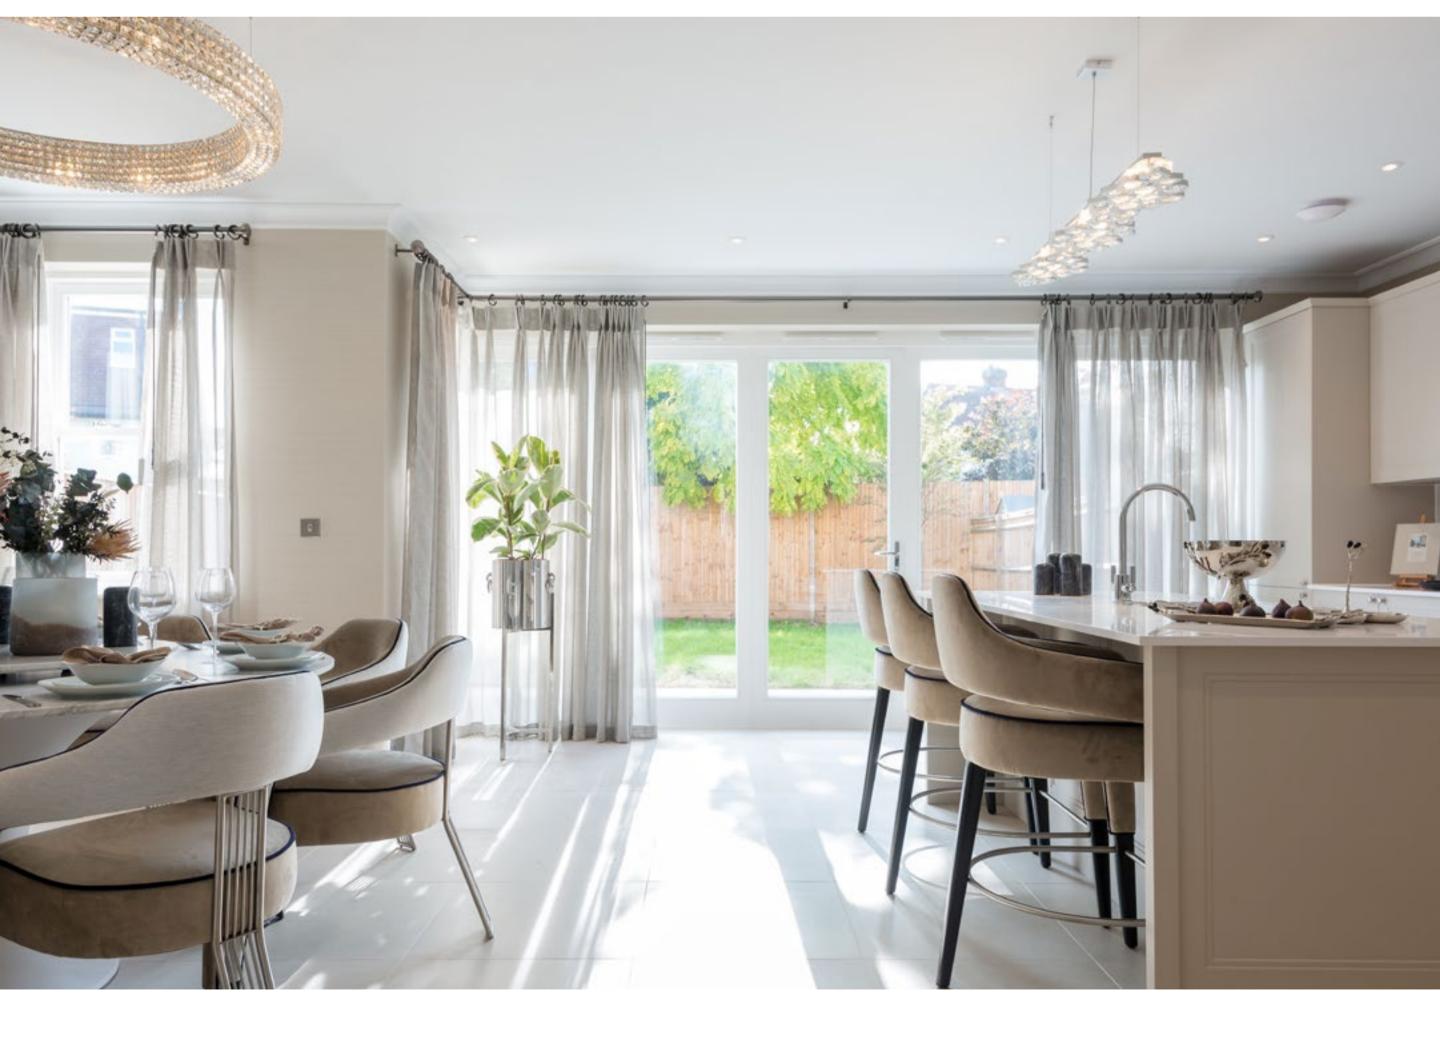

## PORTUGAL STREET III

BriefEclectic | Calming | Soothing | Elegant | Sophisticated | Ethereal<br/>Complementary colours | Focal point light fixtures | Bespoke Elements<br/>Spacious yet atmospheric | Opulent accessories | Unique artwork<br/>Unusual seating | Brushed brass fittings | Contasting grey upholsterySize1,913 sq. ftDuration7 weeks