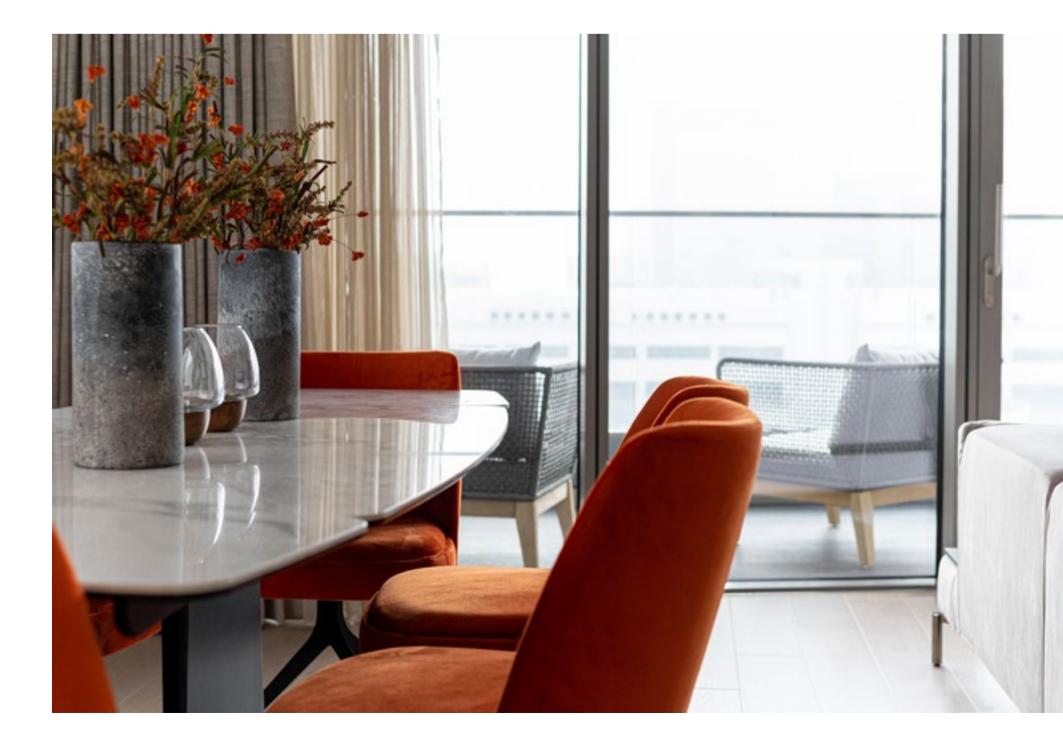

| Brief    | Family home   Neutral colour scheme   Pops of Hermes orange            |
|----------|------------------------------------------------------------------------|
|          | Plush furniture & furnishings   Interesting whimsical patterns   Bold  |
|          | Matching fixtures & fittings   Dining area   Subtle office space   Fun |
|          | Powerful   Exuberant   Child's room with multiple functions            |
| Size     | 1,246 sq. ft                                                           |
| Duration | 7 weeks                                                                |
|          |                                                                        |