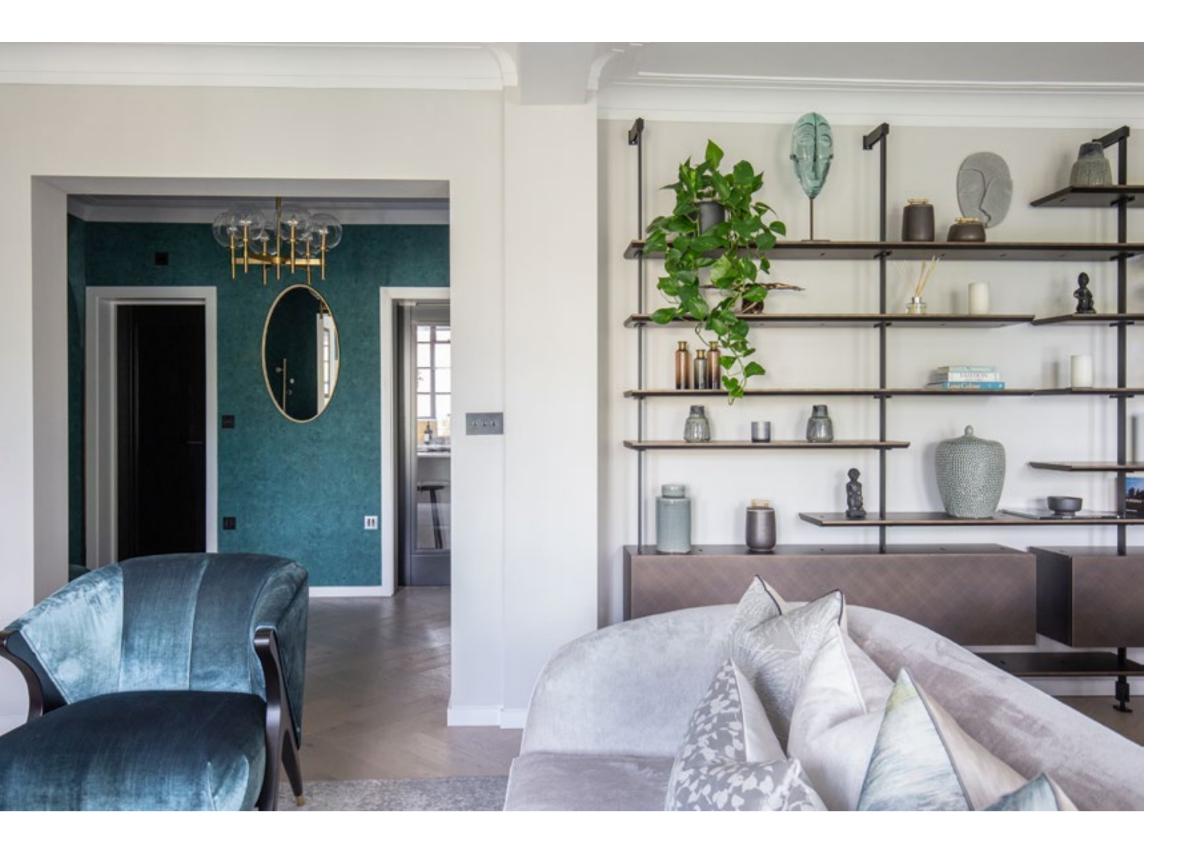

## PORTUGAL STREET III

BriefEclectic | Calming | Soothing | Elegant | Sophisticated | Ethereal<br/>Complementary colours | Focal point light fixtures | Bespoke Elements<br/>Spacious yet atmospheric | Opulent accessories | Unique artwork<br/>Unusual seating | Brushed brass fittings | Contasting grey upholsterySize1,913 sq. ftDuration7 weeks