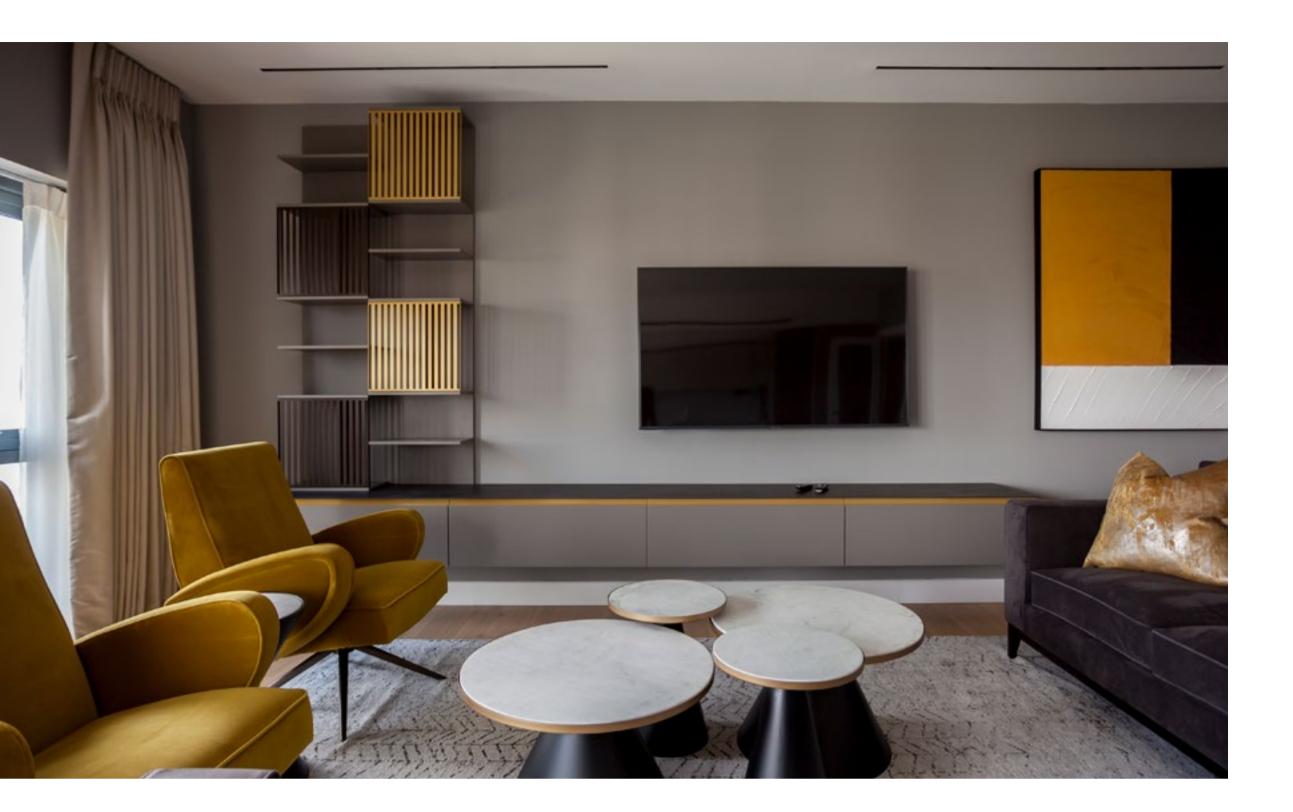

| Brief    | Architectural interior   Bespoke interior design   Modern minimalism |
|----------|----------------------------------------------------------------------|
|          | Elegant design   Clean lines   Contemporary elegance   Luxurious     |
|          | Suitable for a large family   Complementary accents throughout       |
|          | Neutral   Gold & brass metalwork   Warm lighting   Geometric         |
| Size     | 2,500 sq. ft                                                         |
| Duration | 10 weeks                                                             |
|          |                                                                      |