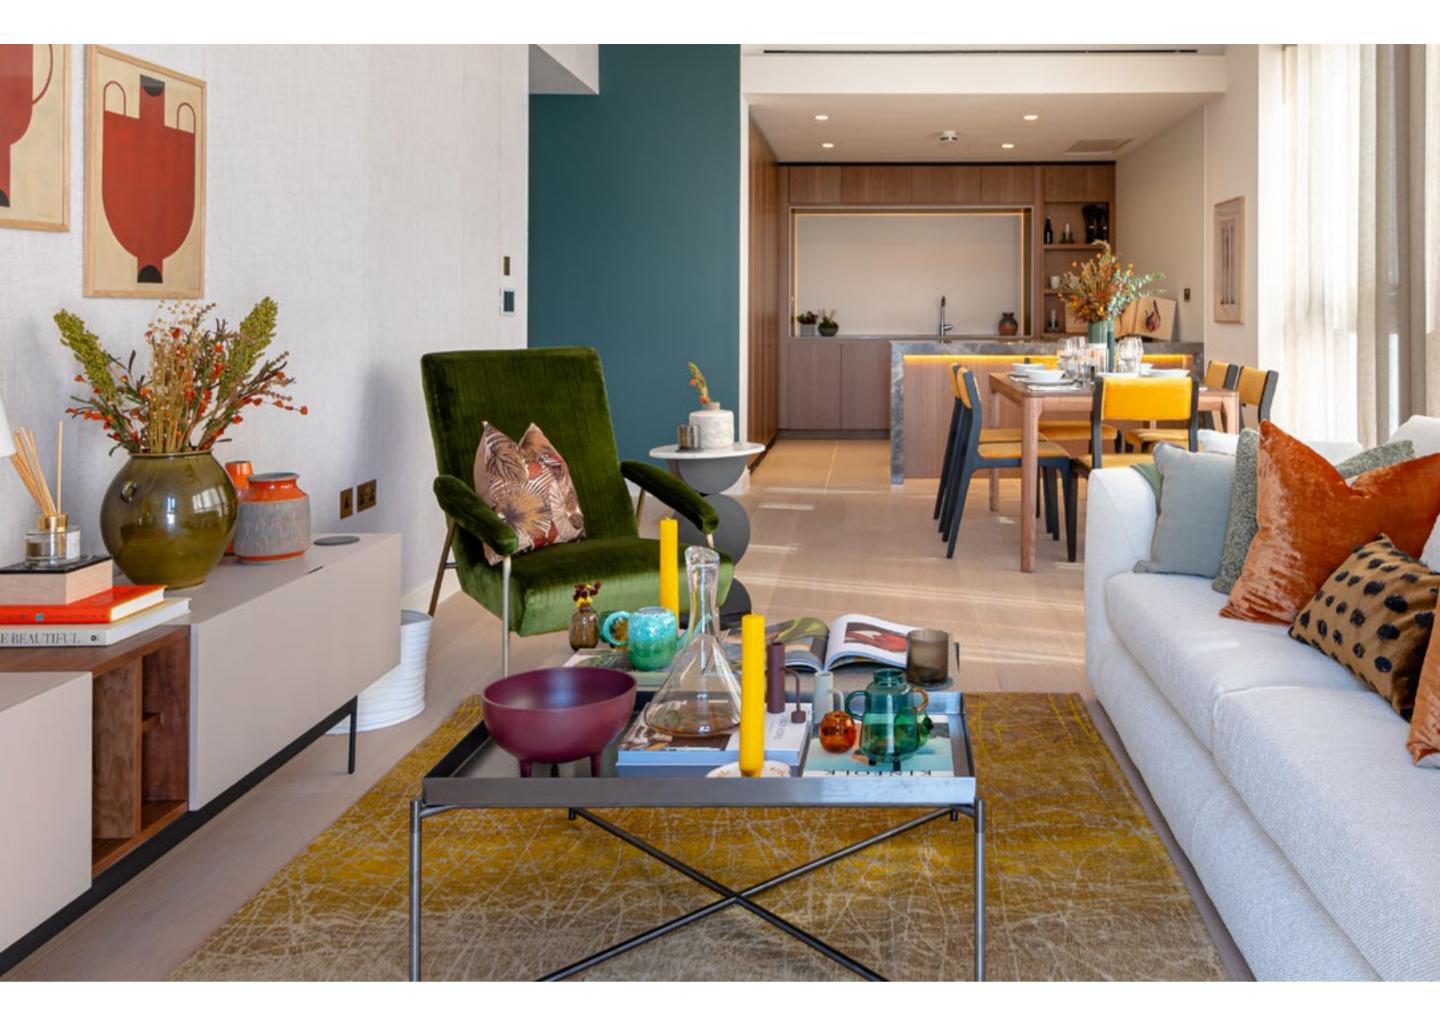

| Brief    | Contemporary aesthetic   Fun & abstract   Rich colour palette         |
|----------|-----------------------------------------------------------------------|
|          | Exuberant upholstery   Highly livable & tasteful   Luxurious textures |
|          | Geometric shapes   Contemporary   Energetic   Witty   Plush pieces    |
| Size     | 536 sq. ft                                                            |
| Duration | 3 weeks                                                               |
|          |                                                                       |