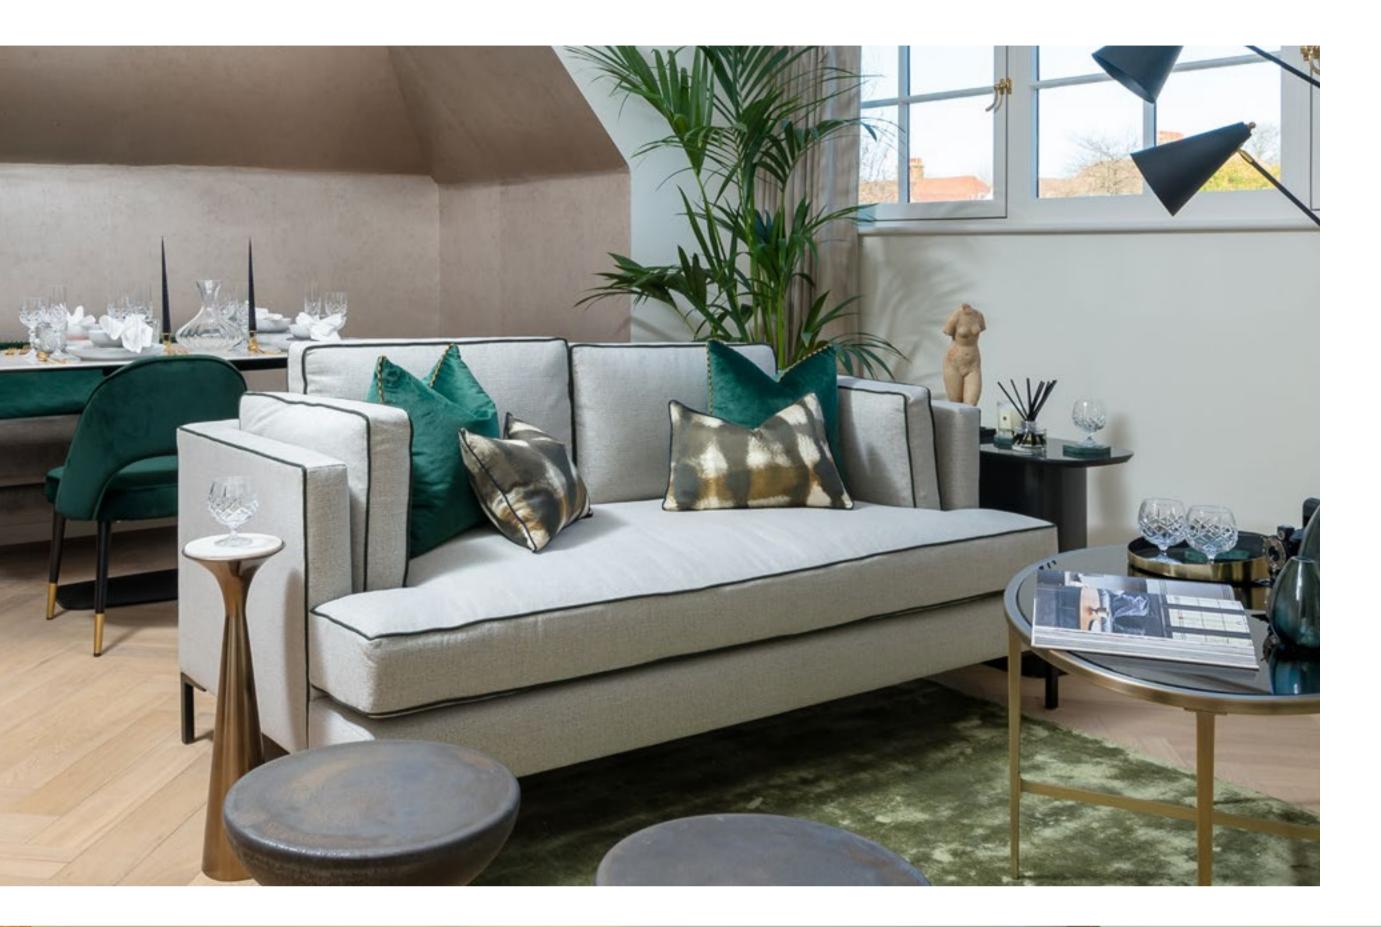

BriefContemporary | Warm neutrals | Mood lighting | ModernRefined luxury | Contemporary | Segregated spaces | OpulentMiddle-eastern touches | Tangible luxury | Fashion influencesIntriguing accessories | Air con | Mixed metals | Intriguing patternsSize973 sq. ftDuration14 weeks