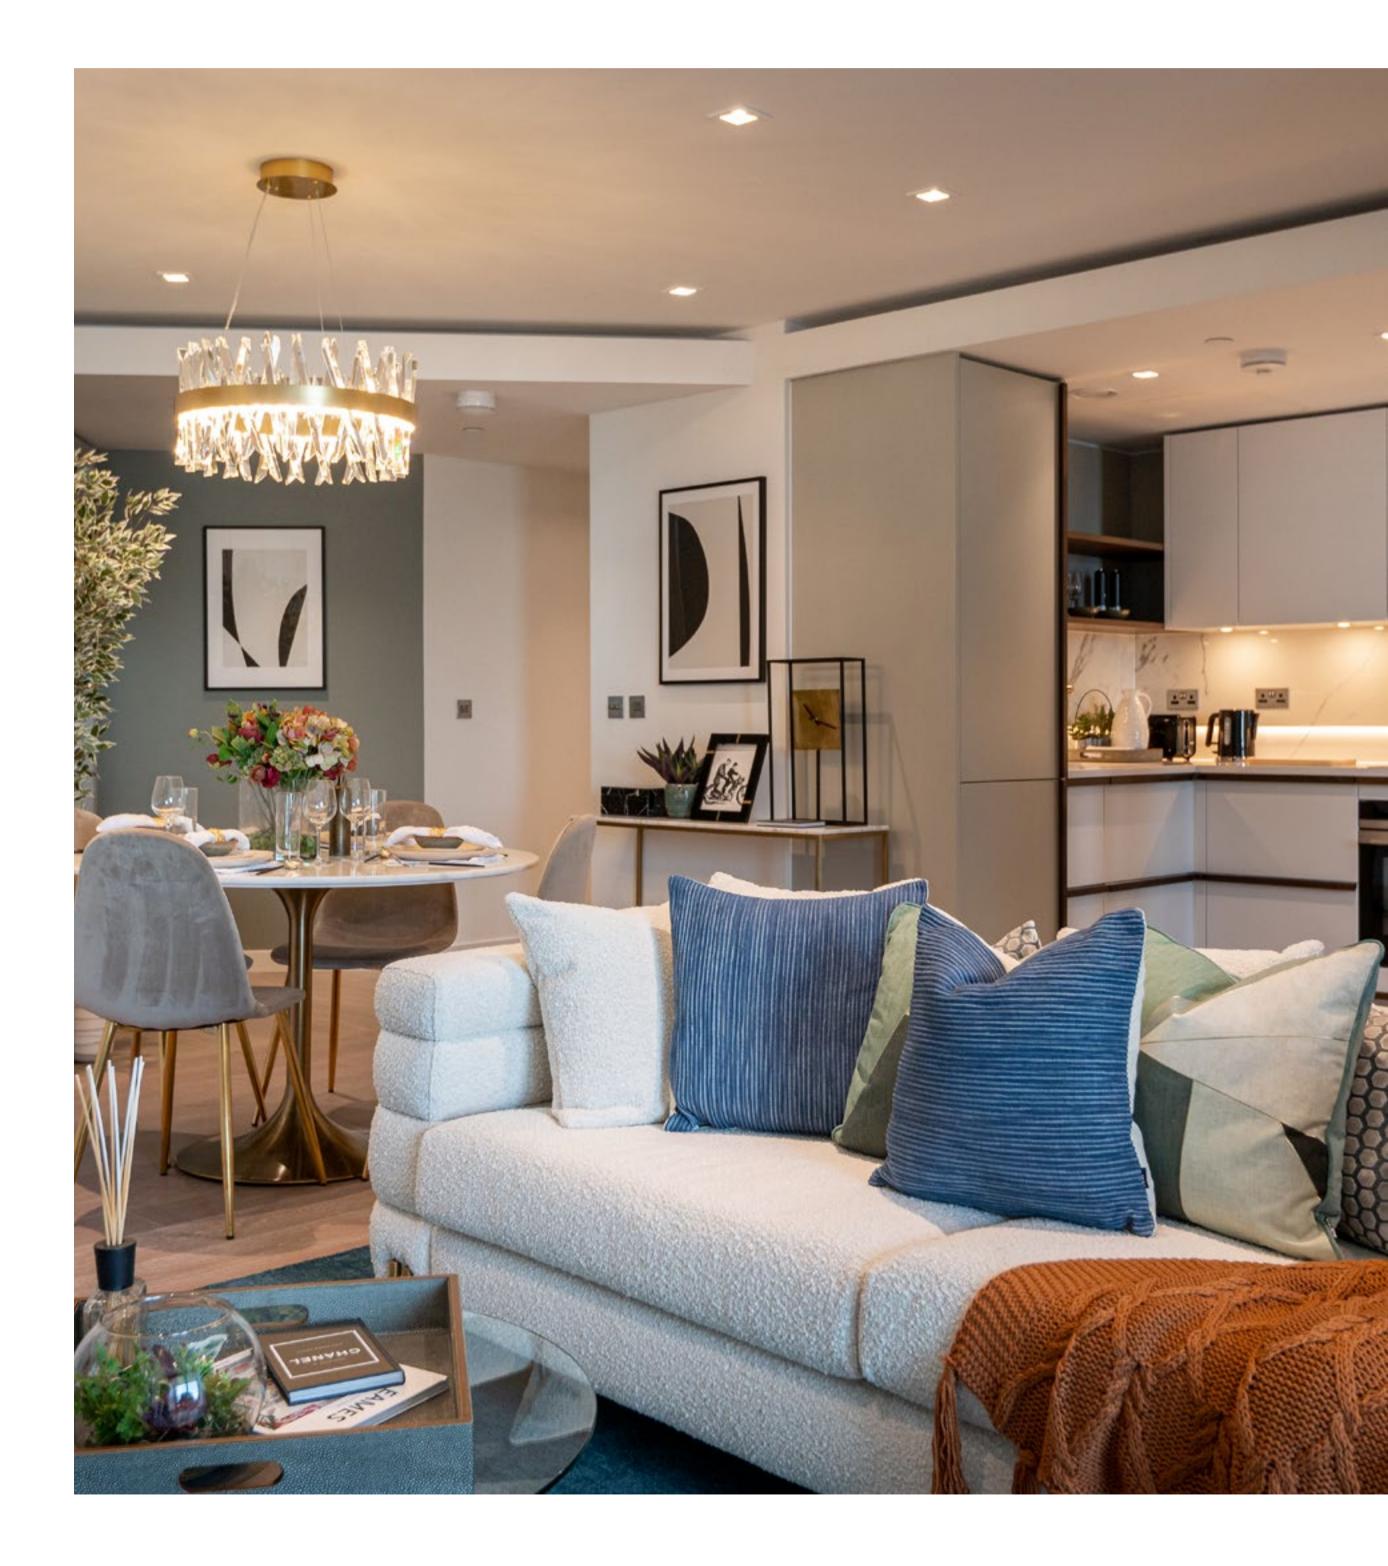

## PORTUGAL STREET III

BriefEclectic | Calming | Soothing | Elegant | Sophisticated | Ethereal<br/>Complementary colours | Focal point light fixtures | Bespoke Elements<br/>Spacious yet atmospheric | Opulent accessories | Unique artwork<br/>Unusual seating | Brushed brass fittings | Contasting grey upholsterySize1,913 sq. ftDuration7 weeks