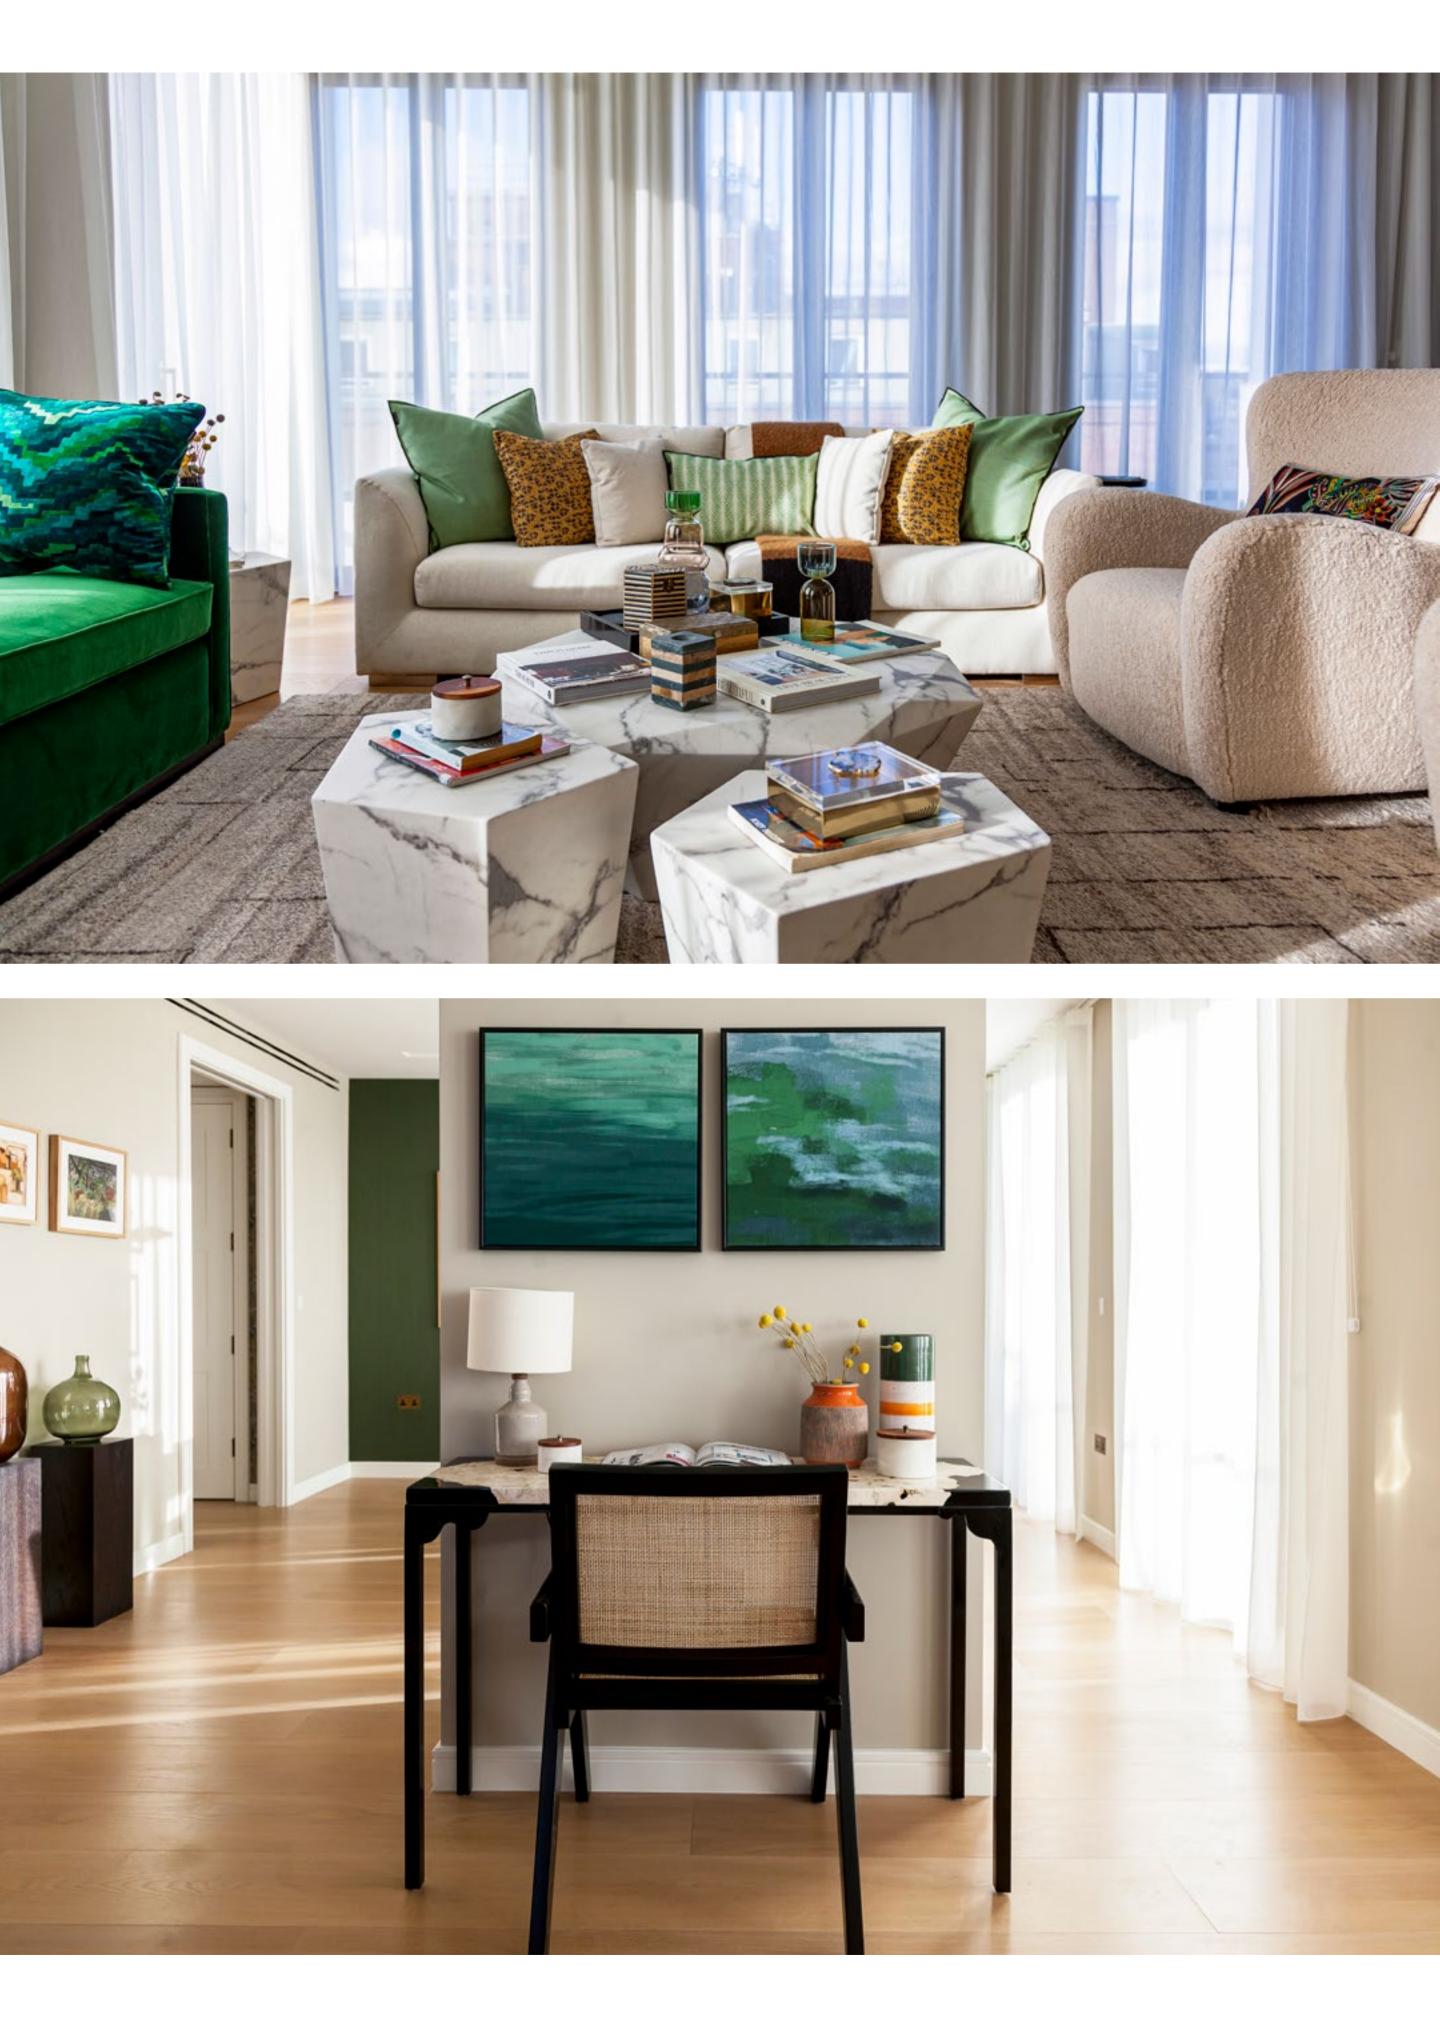

BriefTimeless opulence | Fine furnishings | Mood lighting | Abstract artModern | Neutral window dressings | Feature hallway & fireplaceInnovative storage & display | Work & play | Geared around hostingContrasting classic elements | Mixed metals | Opulent accessoriesSize1,400 sq. ftDuration12 weeks