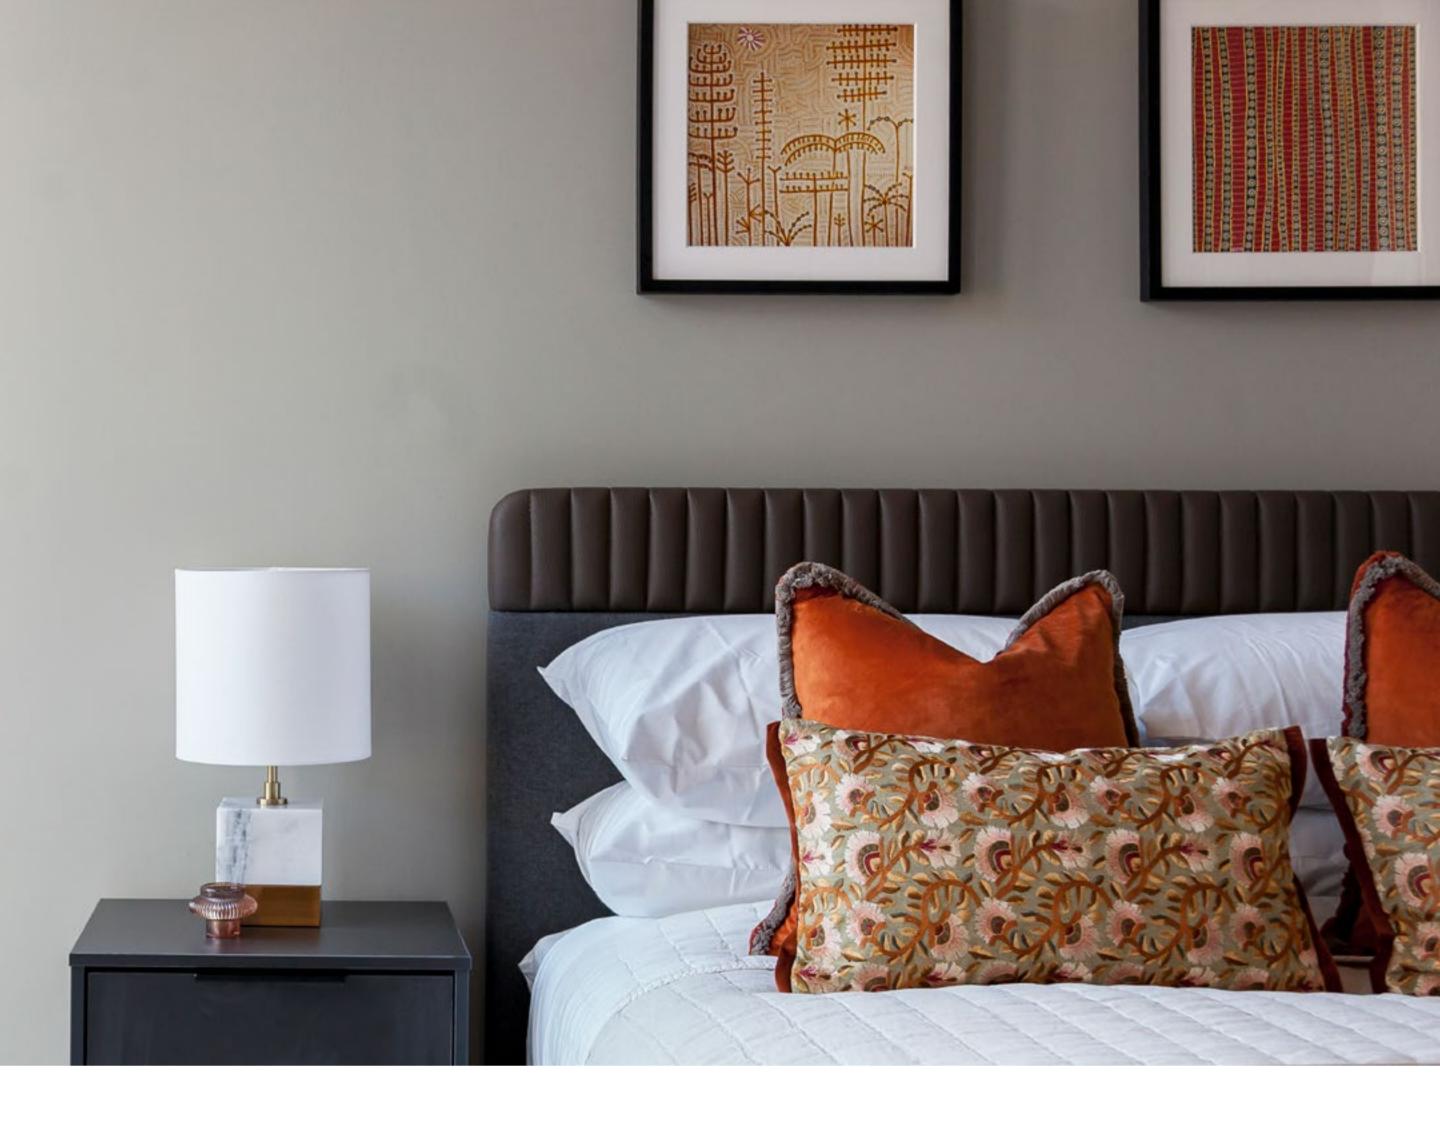

| Brief    | Family home   Neutral colour scheme   Pops of Hermes orange            |
|----------|------------------------------------------------------------------------|
|          | Plush furniture & furnishings   Interesting whimsical patterns   Bold  |
|          | Matching fixtures & fittings   Dining area   Subtle office space   Fun |
|          | Powerful   Exuberant   Child's room with multiple functions            |
| Size     | 1,246 sq. ft                                                           |
| Duration | 7 weeks                                                                |
|          |                                                                        |