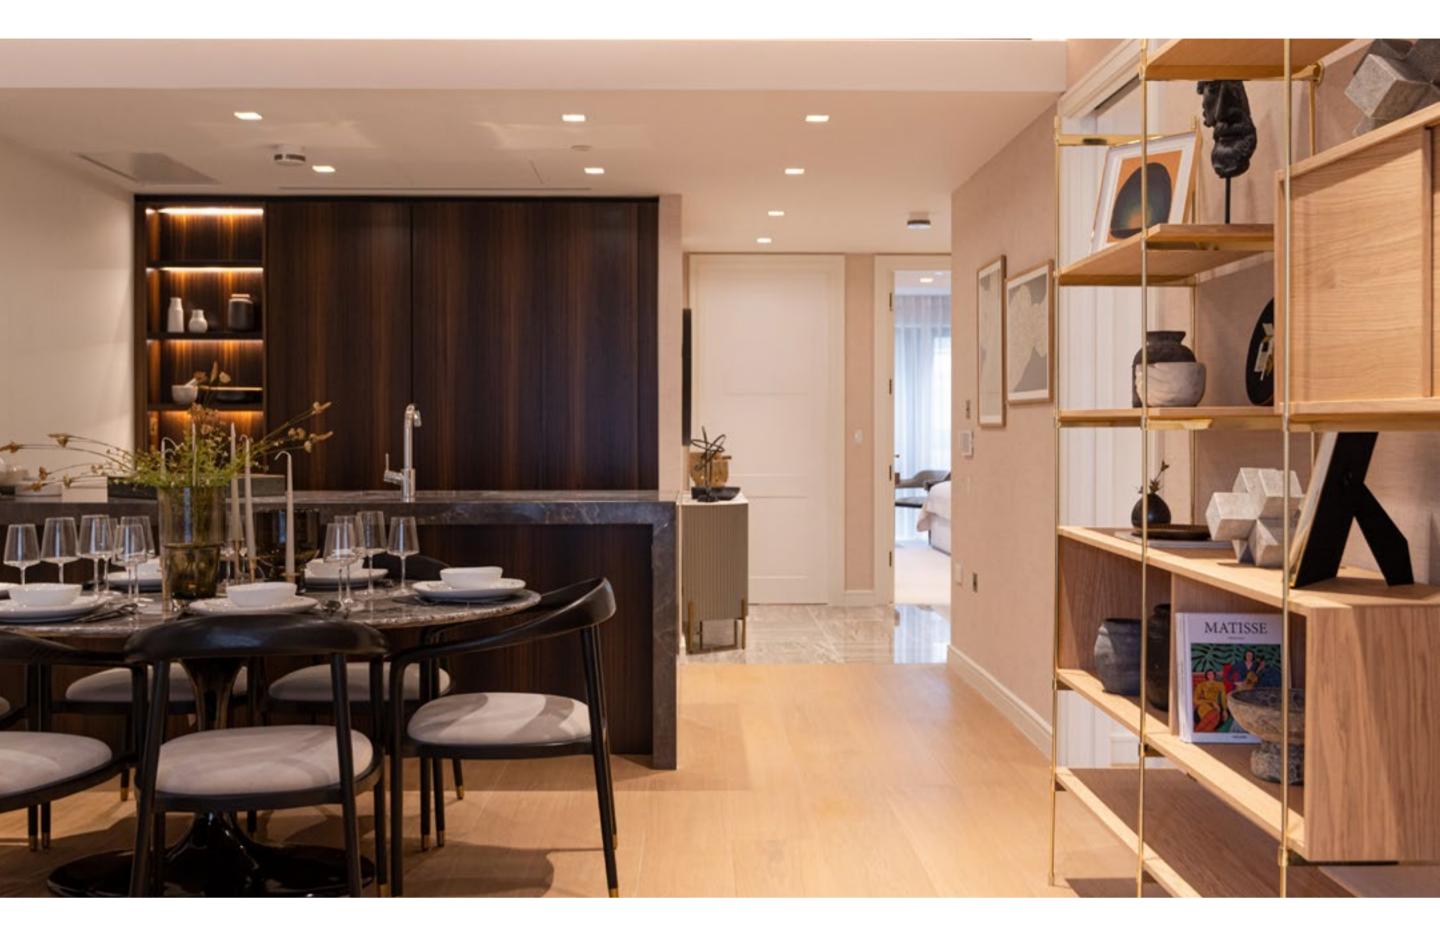

BriefTimeless Opulence | 3D wall art | Mood lighting | ModernAbstract art in abundance | Modern | Scandi | Organic shapesMinimalism | Sculptures | Innovative storage & display | MarblingClassical elements | Mixed metals | Opulent accessoriesSize1,355 sq. ftDuration7 weeks