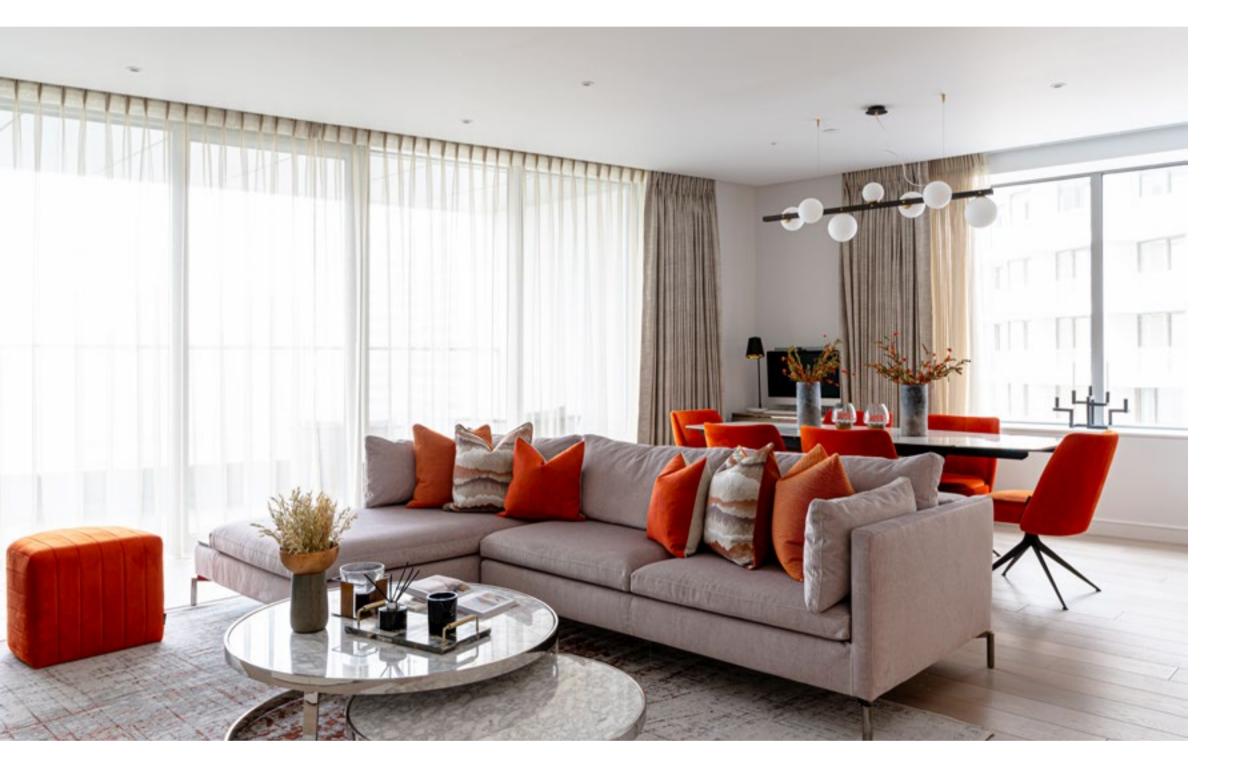

| Brief    | Family home   Neutral colour scheme   Pops of Hermes orange            |
|----------|------------------------------------------------------------------------|
|          | Plush furniture & furnishings   Interesting whimsical patterns   Bold  |
|          | Matching fixtures & fittings   Dining area   Subtle office space   Fun |
|          | Powerful   Exuberant   Child's room with multiple functions            |
| Size     | 1,246 sq. ft                                                           |
| Duration | 7 weeks                                                                |
|          |                                                                        |