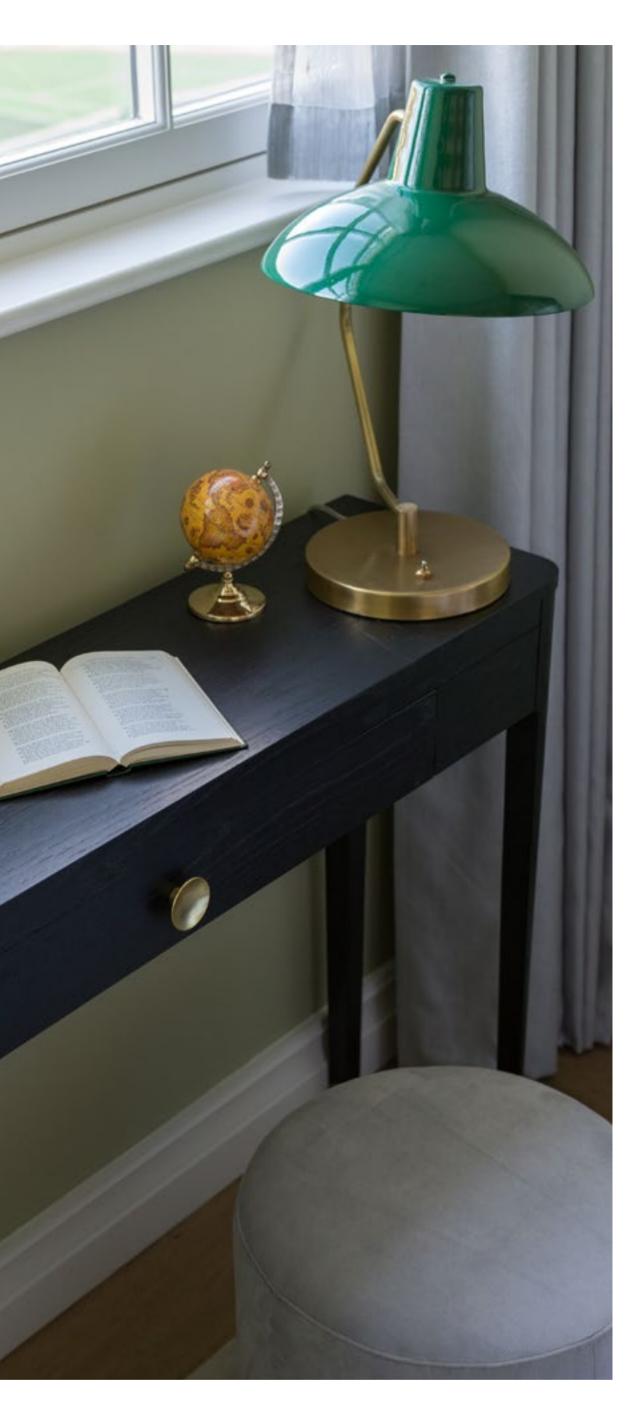

## PORTUGAL STREET III

BriefEclectic | Calming | Soothing | Elegant | Sophisticated | Ethereal<br/>Complementary colours | Focal point light fixtures | Bespoke Elements<br/>Spacious yet atmospheric | Opulent accessories | Unique artwork<br/>Unusual seating | Brushed brass fittings | Contasting grey upholsterySize1,913 sq. ftDuration7 weeks