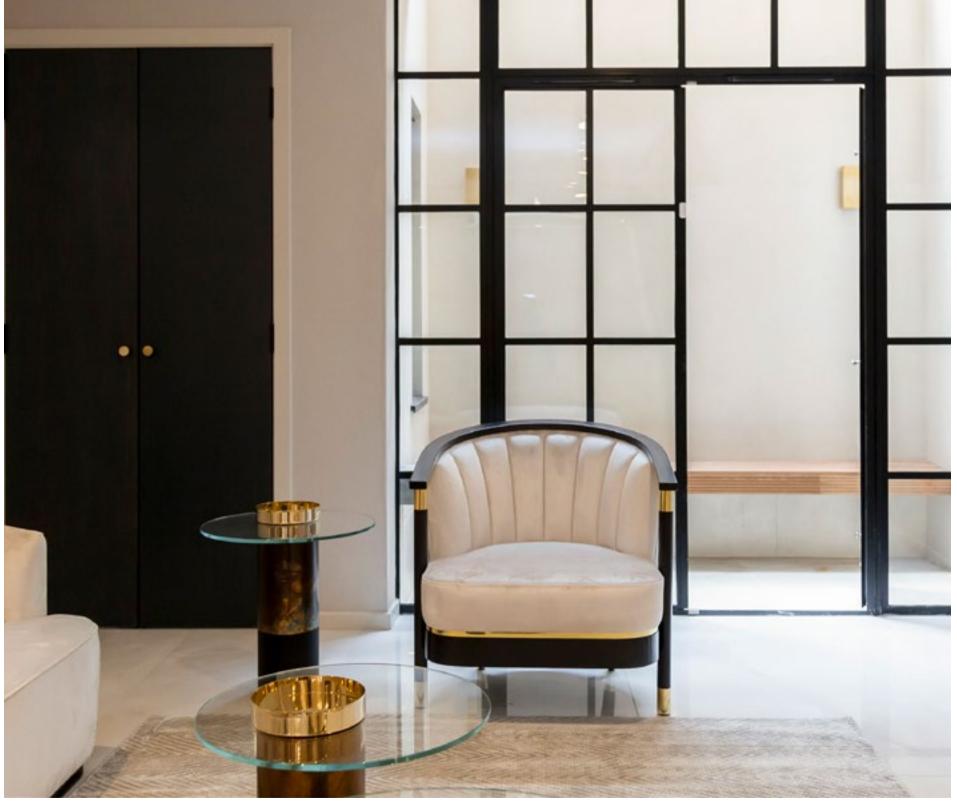

|
|          |                                                                        |











| Brief    | Architectural interior   Bespoke interior design   Modern minimalism |
|----------|----------------------------------------------------------------------|
|          | Elegant design   Clean lines   Contemporary elegance   Luxurious     |
|          | Suitable for a large family   Complementary accents throughout       |
|          | Neutral   Gold & brass metalwork   Warm lighting   Geometric         |
| Size     | 2,500 sq. ft                                                         |
| Duration | 10 weeks                                                             |
|          |                                                                      |



















## HAMPSTEAD MANOR

| Brief    | Era-appropriate   Complementary to architectural style   Unique    |
|----------|--------------------------------------------------------------------|
|          | Grade II Listed regulation compliance   Stylish yet conservative   |
|          | Highlight retention of period brickwork & tall ceilings   Distinct |
| Size     | 526 sq. ft                                                         |
| Duration | 5 weeks                                                            |
|          |                                                                    |
|          |                                                                    |













## 



| Brief    | Encompass Flower Market proximity   Striking feature wallpaper        |
|------