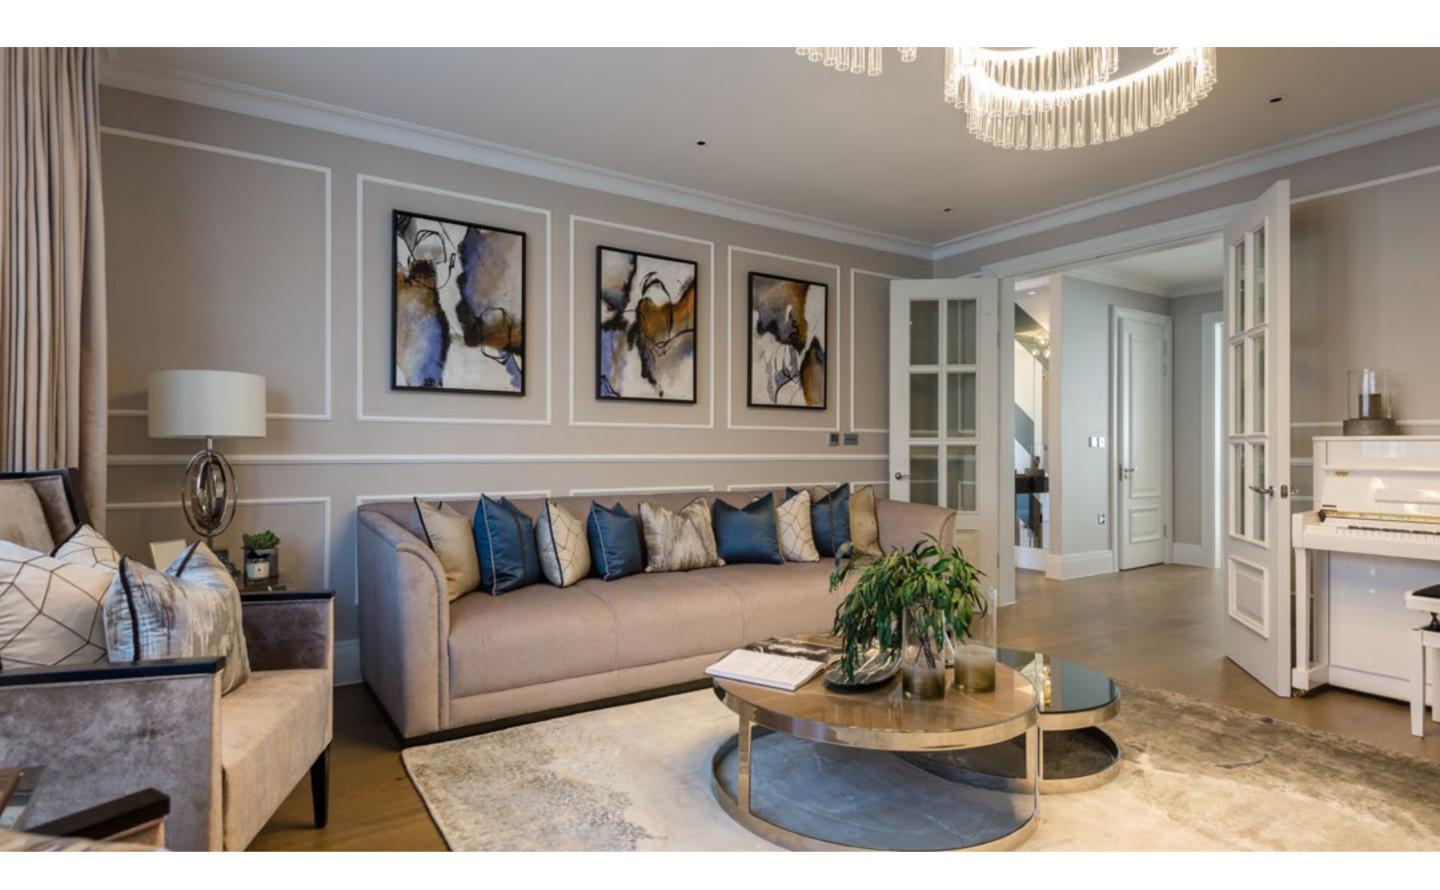

BriefTimeless opulence | Fine furnishings | Mood lighting | Abstract artModern | Neutral window dressings | Feature hallway & fireplaceInnovative storage & display | Work & play | Geared around hostingContrasting classic elements | Mixed metals | Opulent accessoriesSize1,400 sq. ftDuration12 weeks