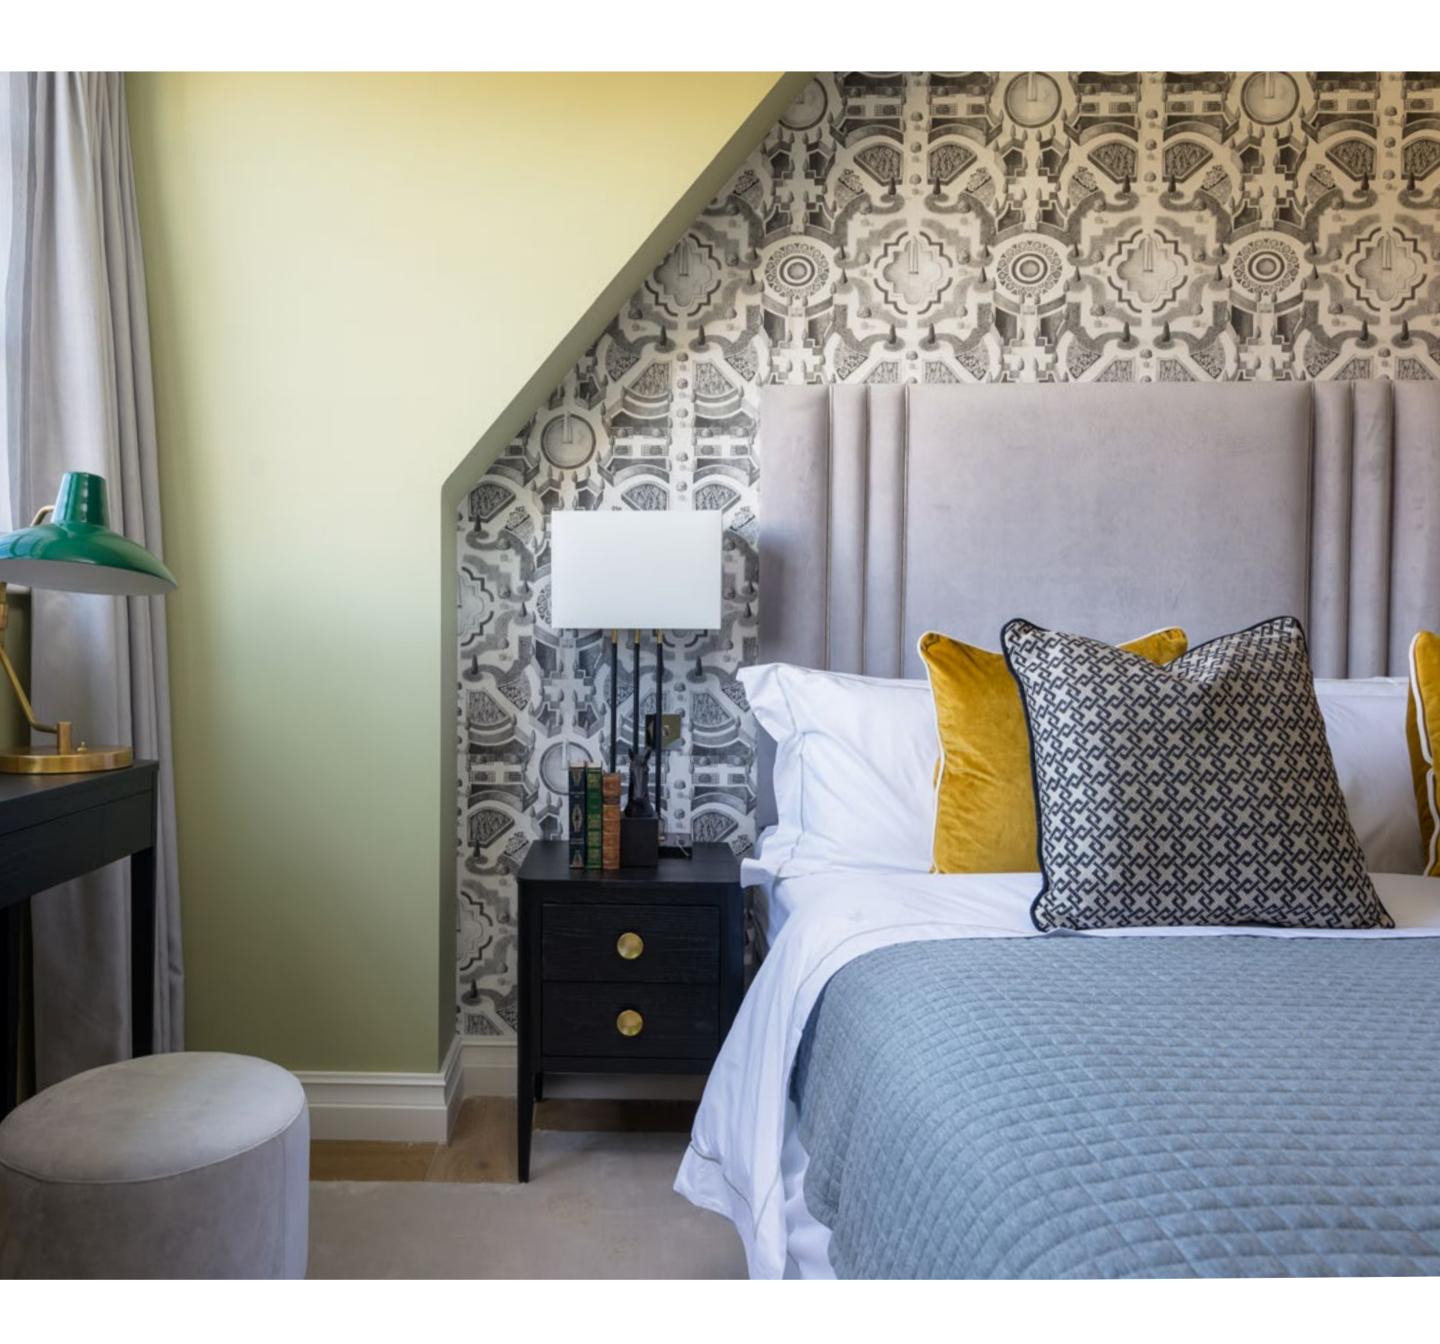

## BARONS CHASE

| Brief    | Timeless elegance   Period-inspired features   Identity & character        |
|----------|----------------------------------------------------------------------------|
|          | Accentuate tall ceilings & large hallways   Hard-wearing upholstery        |
|          | Creative storage   Bespoke fixtures & fittings   Metallic & marble accents |
| Size     | 2,525 sq. ft                                                               |
| Duration | 9 weeks                                                                    |
|          |                                                                            |