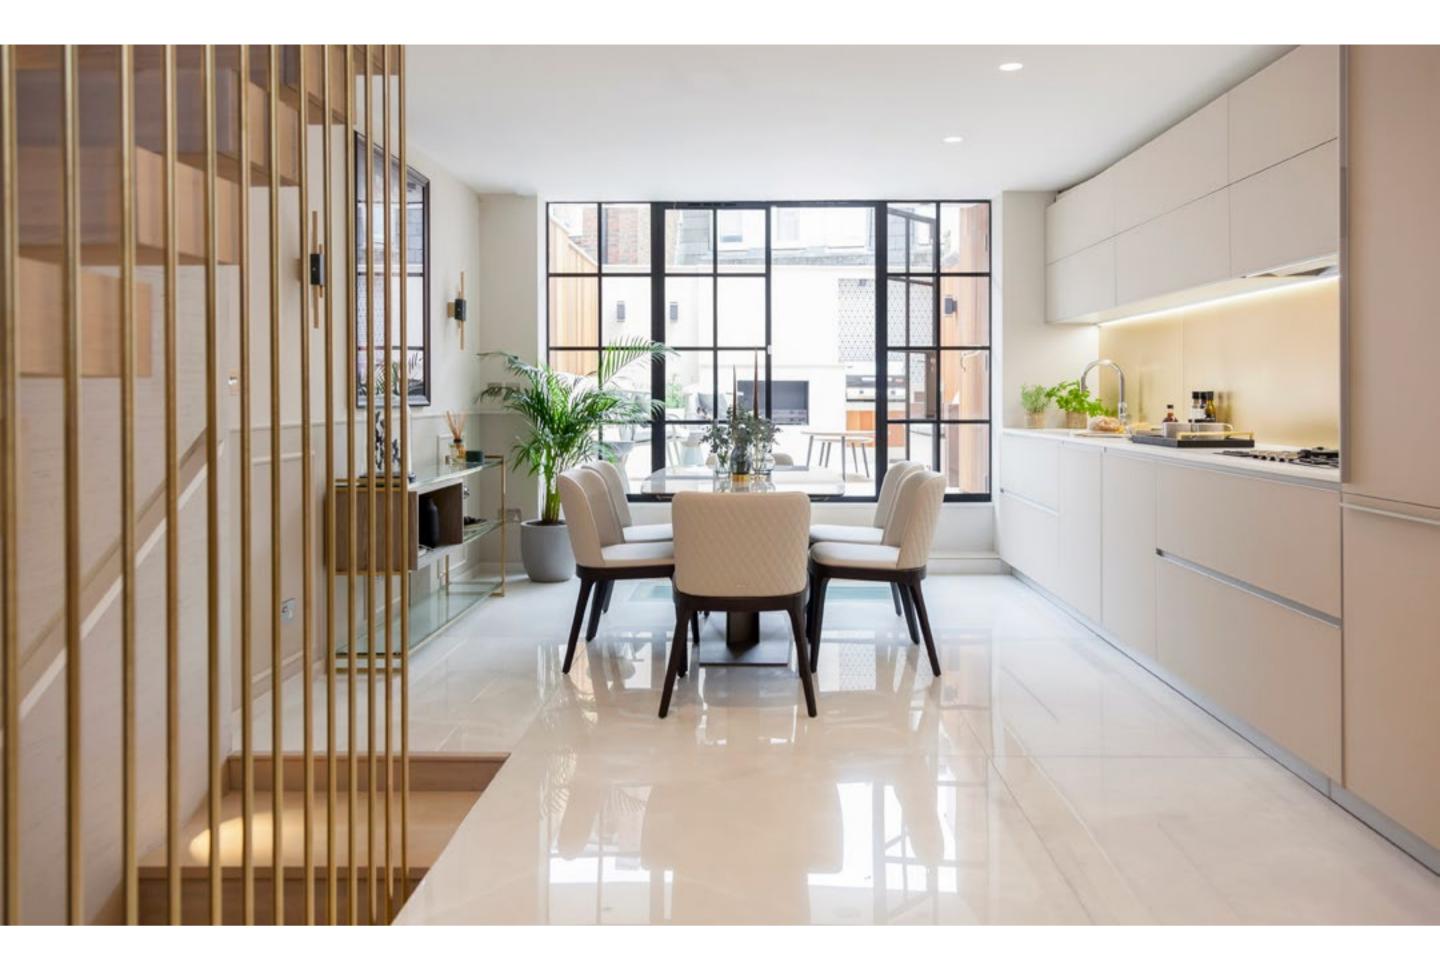

BriefTimeless opulence | Fine furnishings | Mood lighting | Abstract artModern | Neutral window dressings | Feature hallway & fireplaceInnovative storage & display | Work & play | Geared around hostingContrasting classic elements | Mixed metals | Opulent accessoriesSize1,400 sq. ftDuration12 weeks