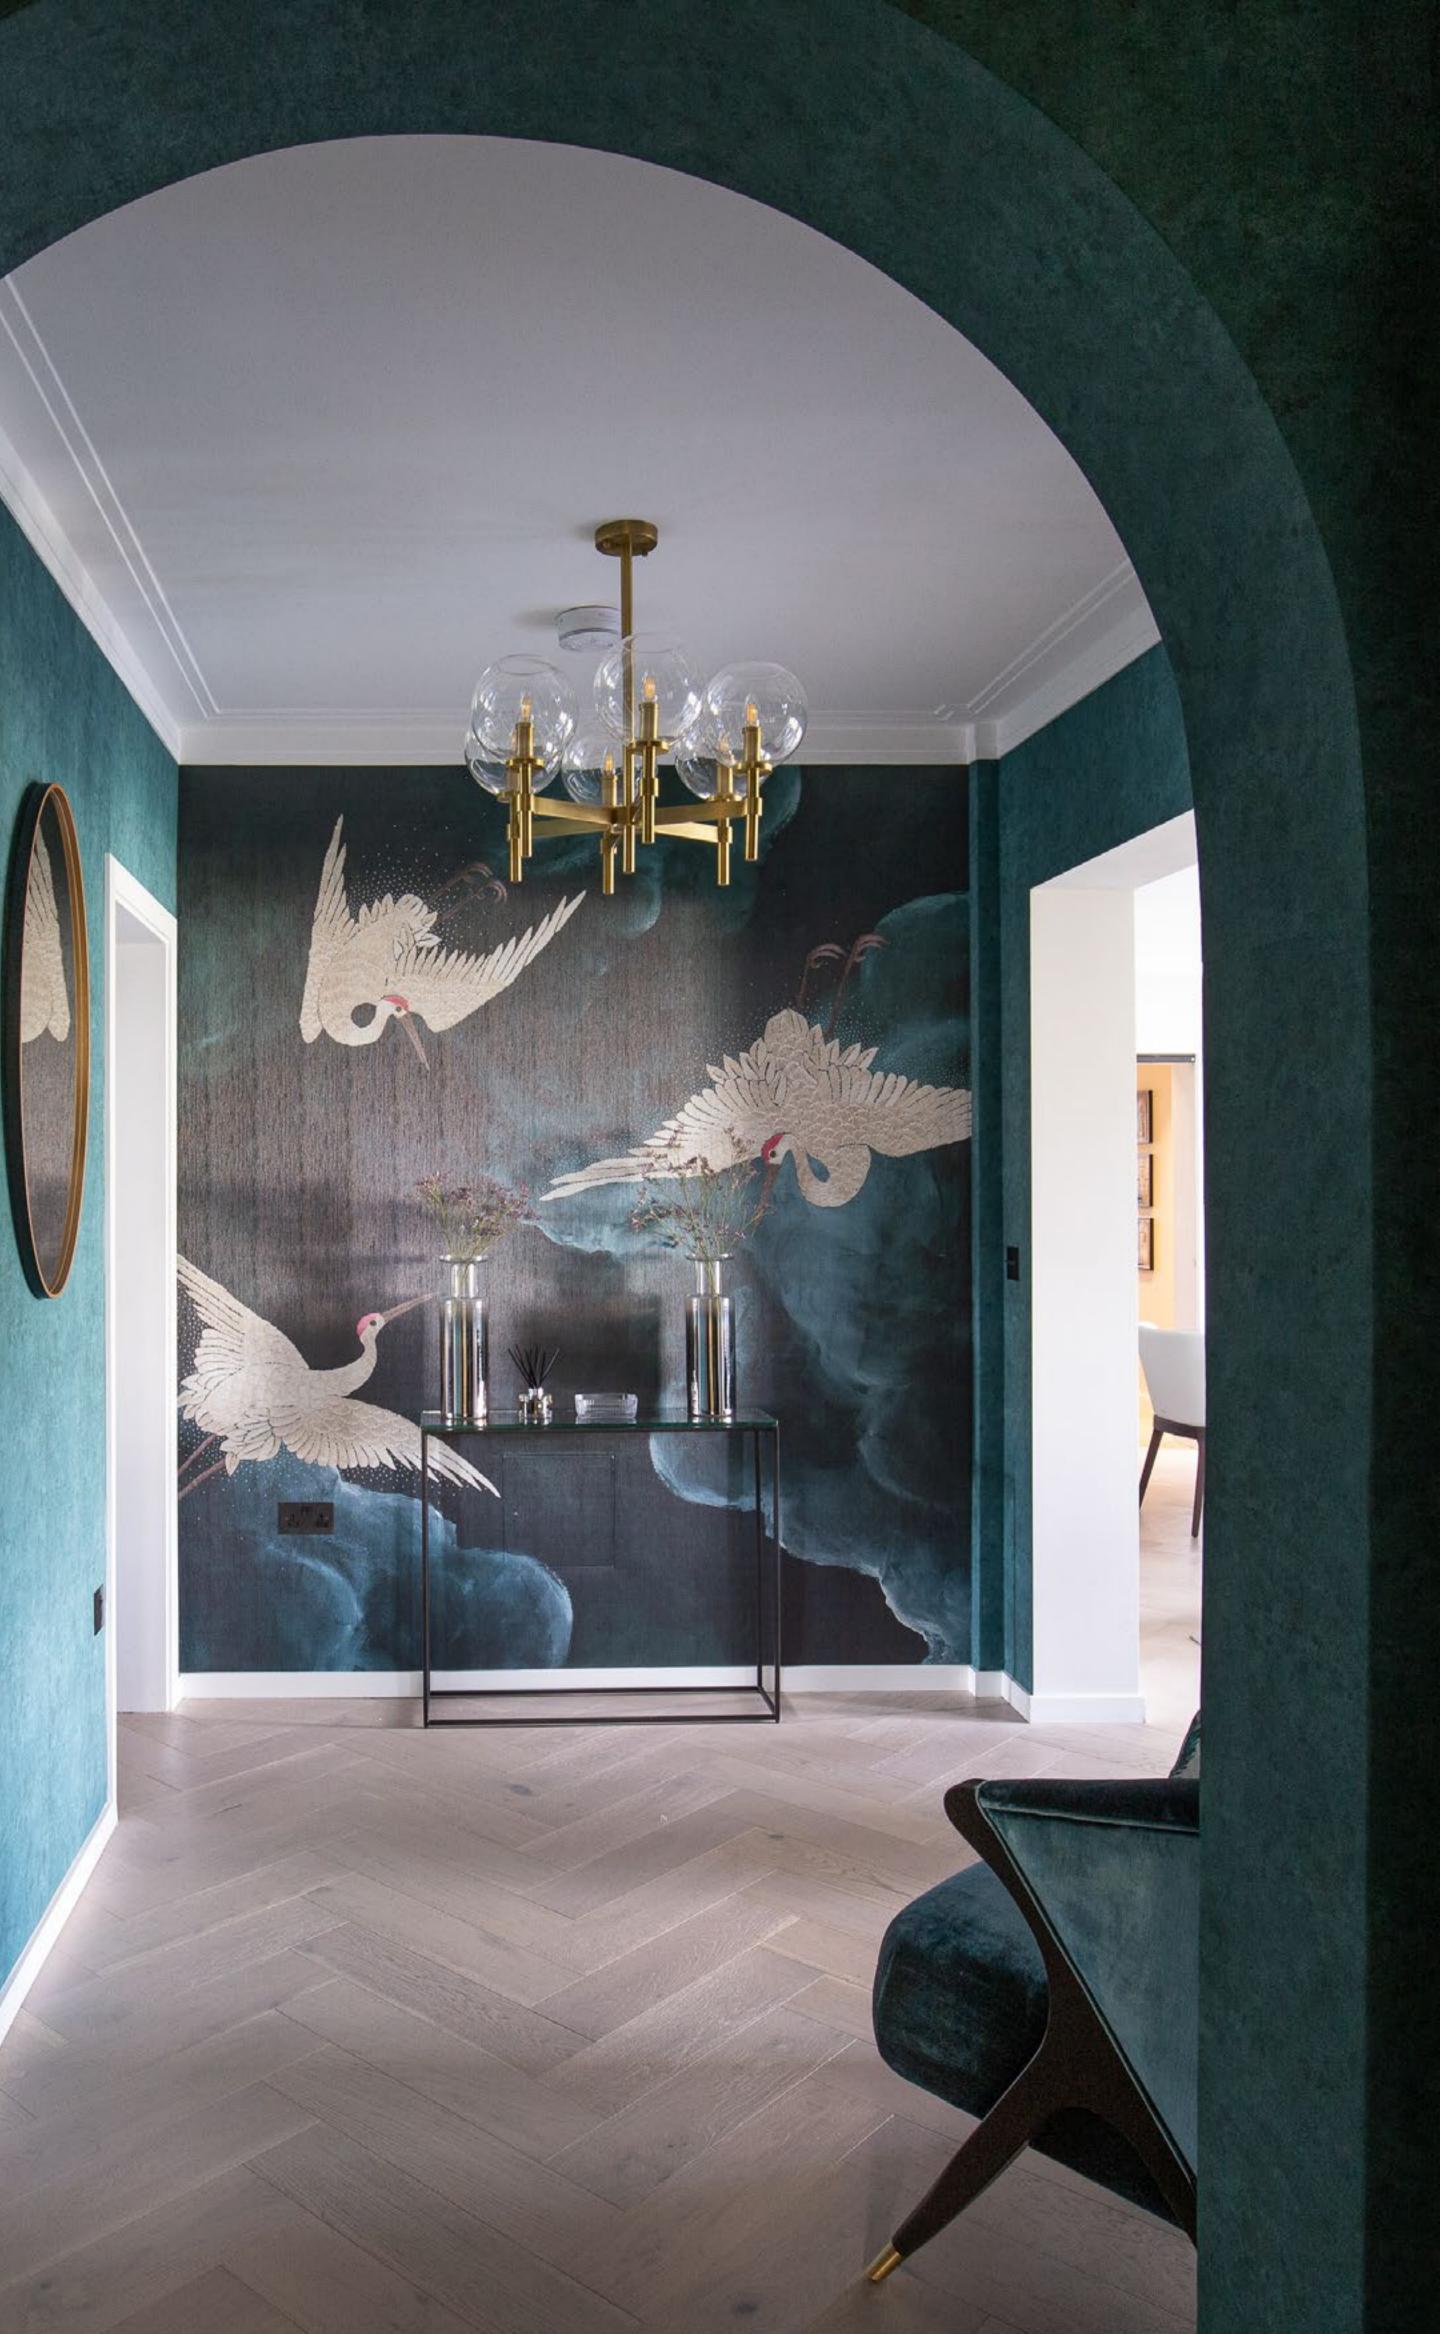

## PORTUGAL STREET III

BriefEclectic | Calming | Soothing | Elegant | Sophisticated | Ethereal<br/>Complementary colours | Focal point light fixtures | Bespoke Elements<br/>Spacious yet atmospheric | Opulent accessories | Unique artwork<br/>Unusual seating | Brushed brass fittings | Contasting grey upholsterySize1,913 sq. ftDuration7 weeks