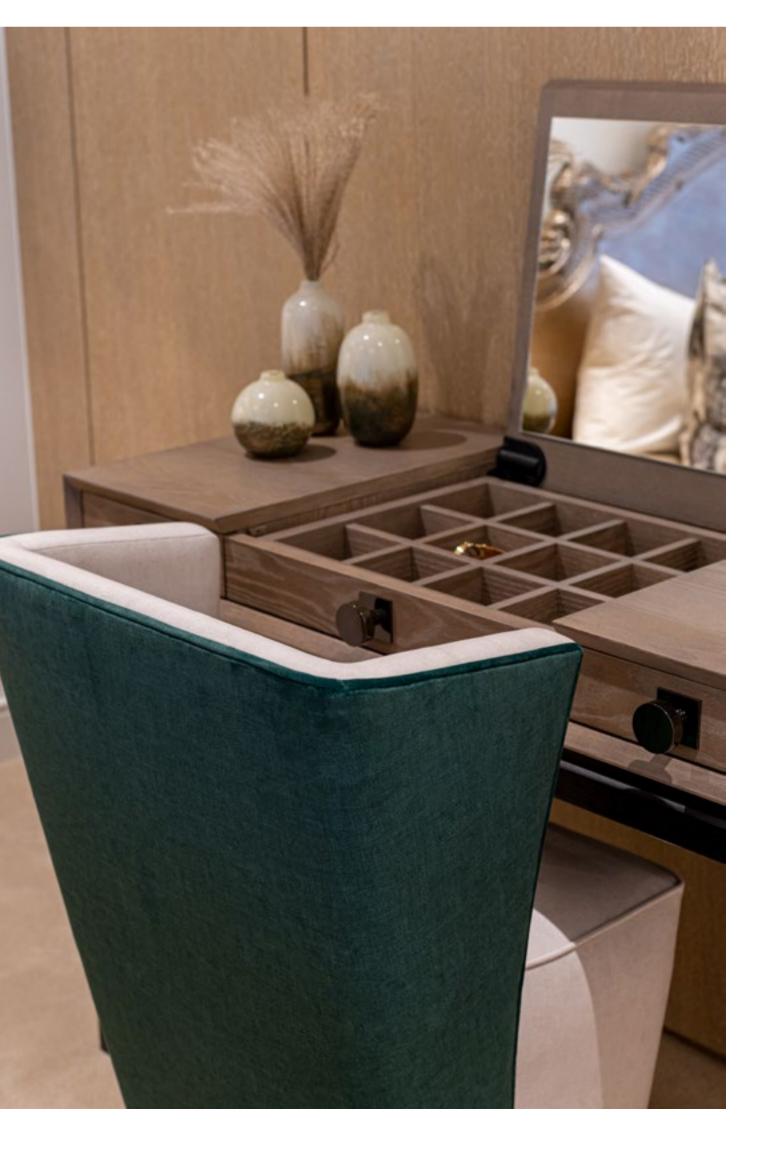

## HAMPSTEAD MANOR

| Brief    | Era-appropriate   Complementary to architectural style   Unique    |
|----------|--------------------------------------------------------------------|
|          | Grade II Listed regulation compliance   Stylish yet conservative   |
|          | Highlight retention of period brickwork & tall ceilings   Distinct |
| Size     | 526 sq. ft                                                         |
| Duration | 5 weeks                                                            |
|          |                                                                    |
|          |                                                                    |