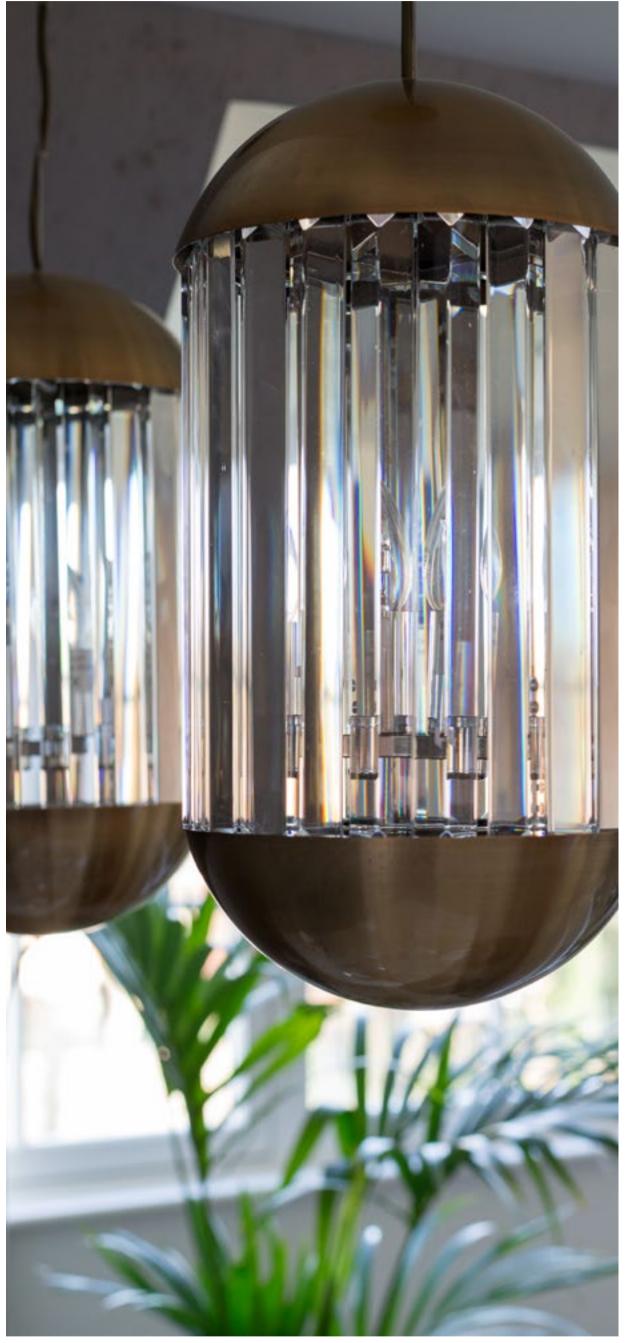

BriefTimeless opulence | Fine furnishings | Mood lighting | Abstract artModern | Neutral window dressings | Feature hallway & fireplaceInnovative storage & display | Work & play | Geared around hostingContrasting classic elements | Mixed metals | Opulent accessoriesSize1,400 sq. ftDuration12 weeks