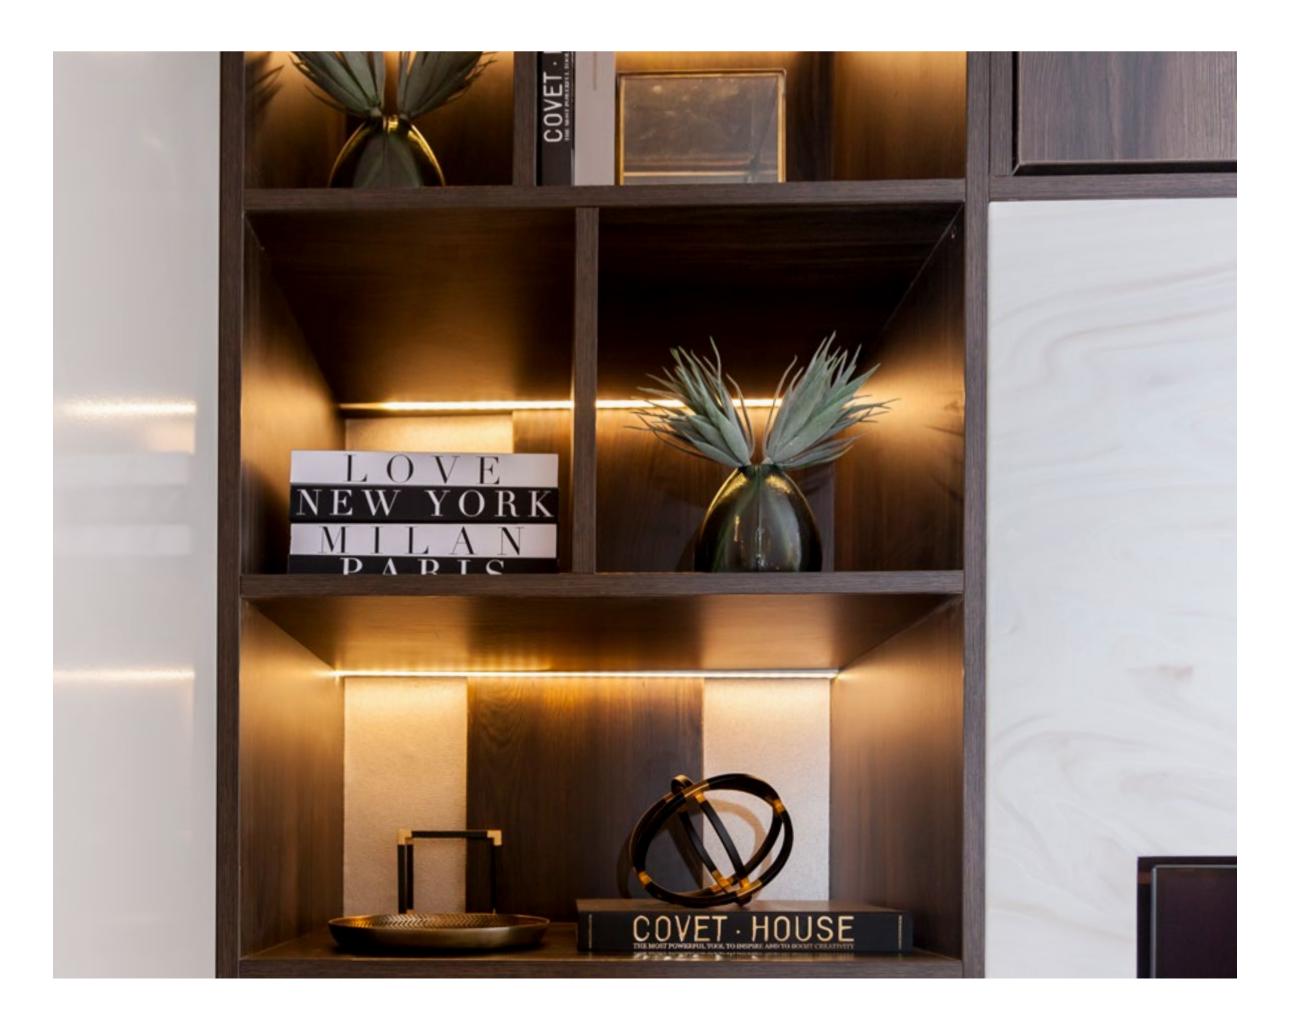

BriefTimeless Opulence | 3D wall art | Mood lighting | ModernAbstract art in abundance | Modern | Scandi | Organic shapesMinimalism | Sculptures | Innovative storage & display | MarblingClassical elements | Mixed metals | Opulent accessoriesSize1,355 sq. ftDuration7 weeks