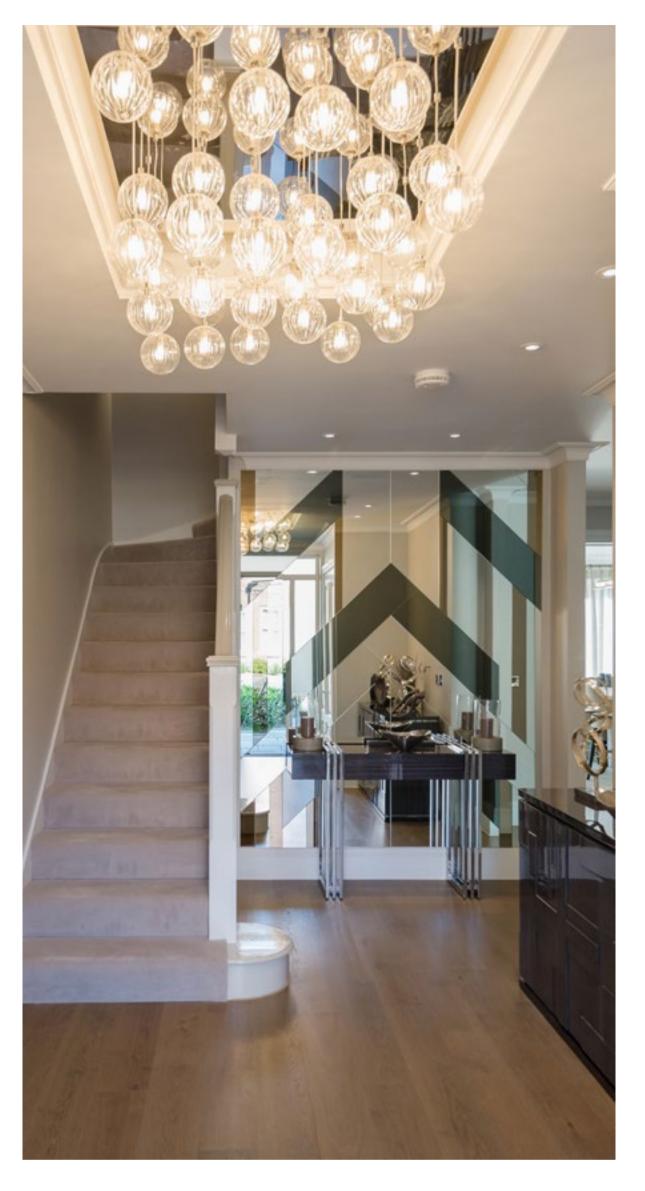

## PORTUGAL STREET III

BriefEclectic | Calming | Soothing | Elegant | Sophisticated | Ethereal<br/>Complementary colours | Focal point light fixtures | Bespoke Elements<br/>Spacious yet atmospheric | Opulent accessories | Unique artwork<br/>Unusual seating | Brushed brass fittings | Contasting grey upholsterySize1,913 sq. ftDuration7 weeks