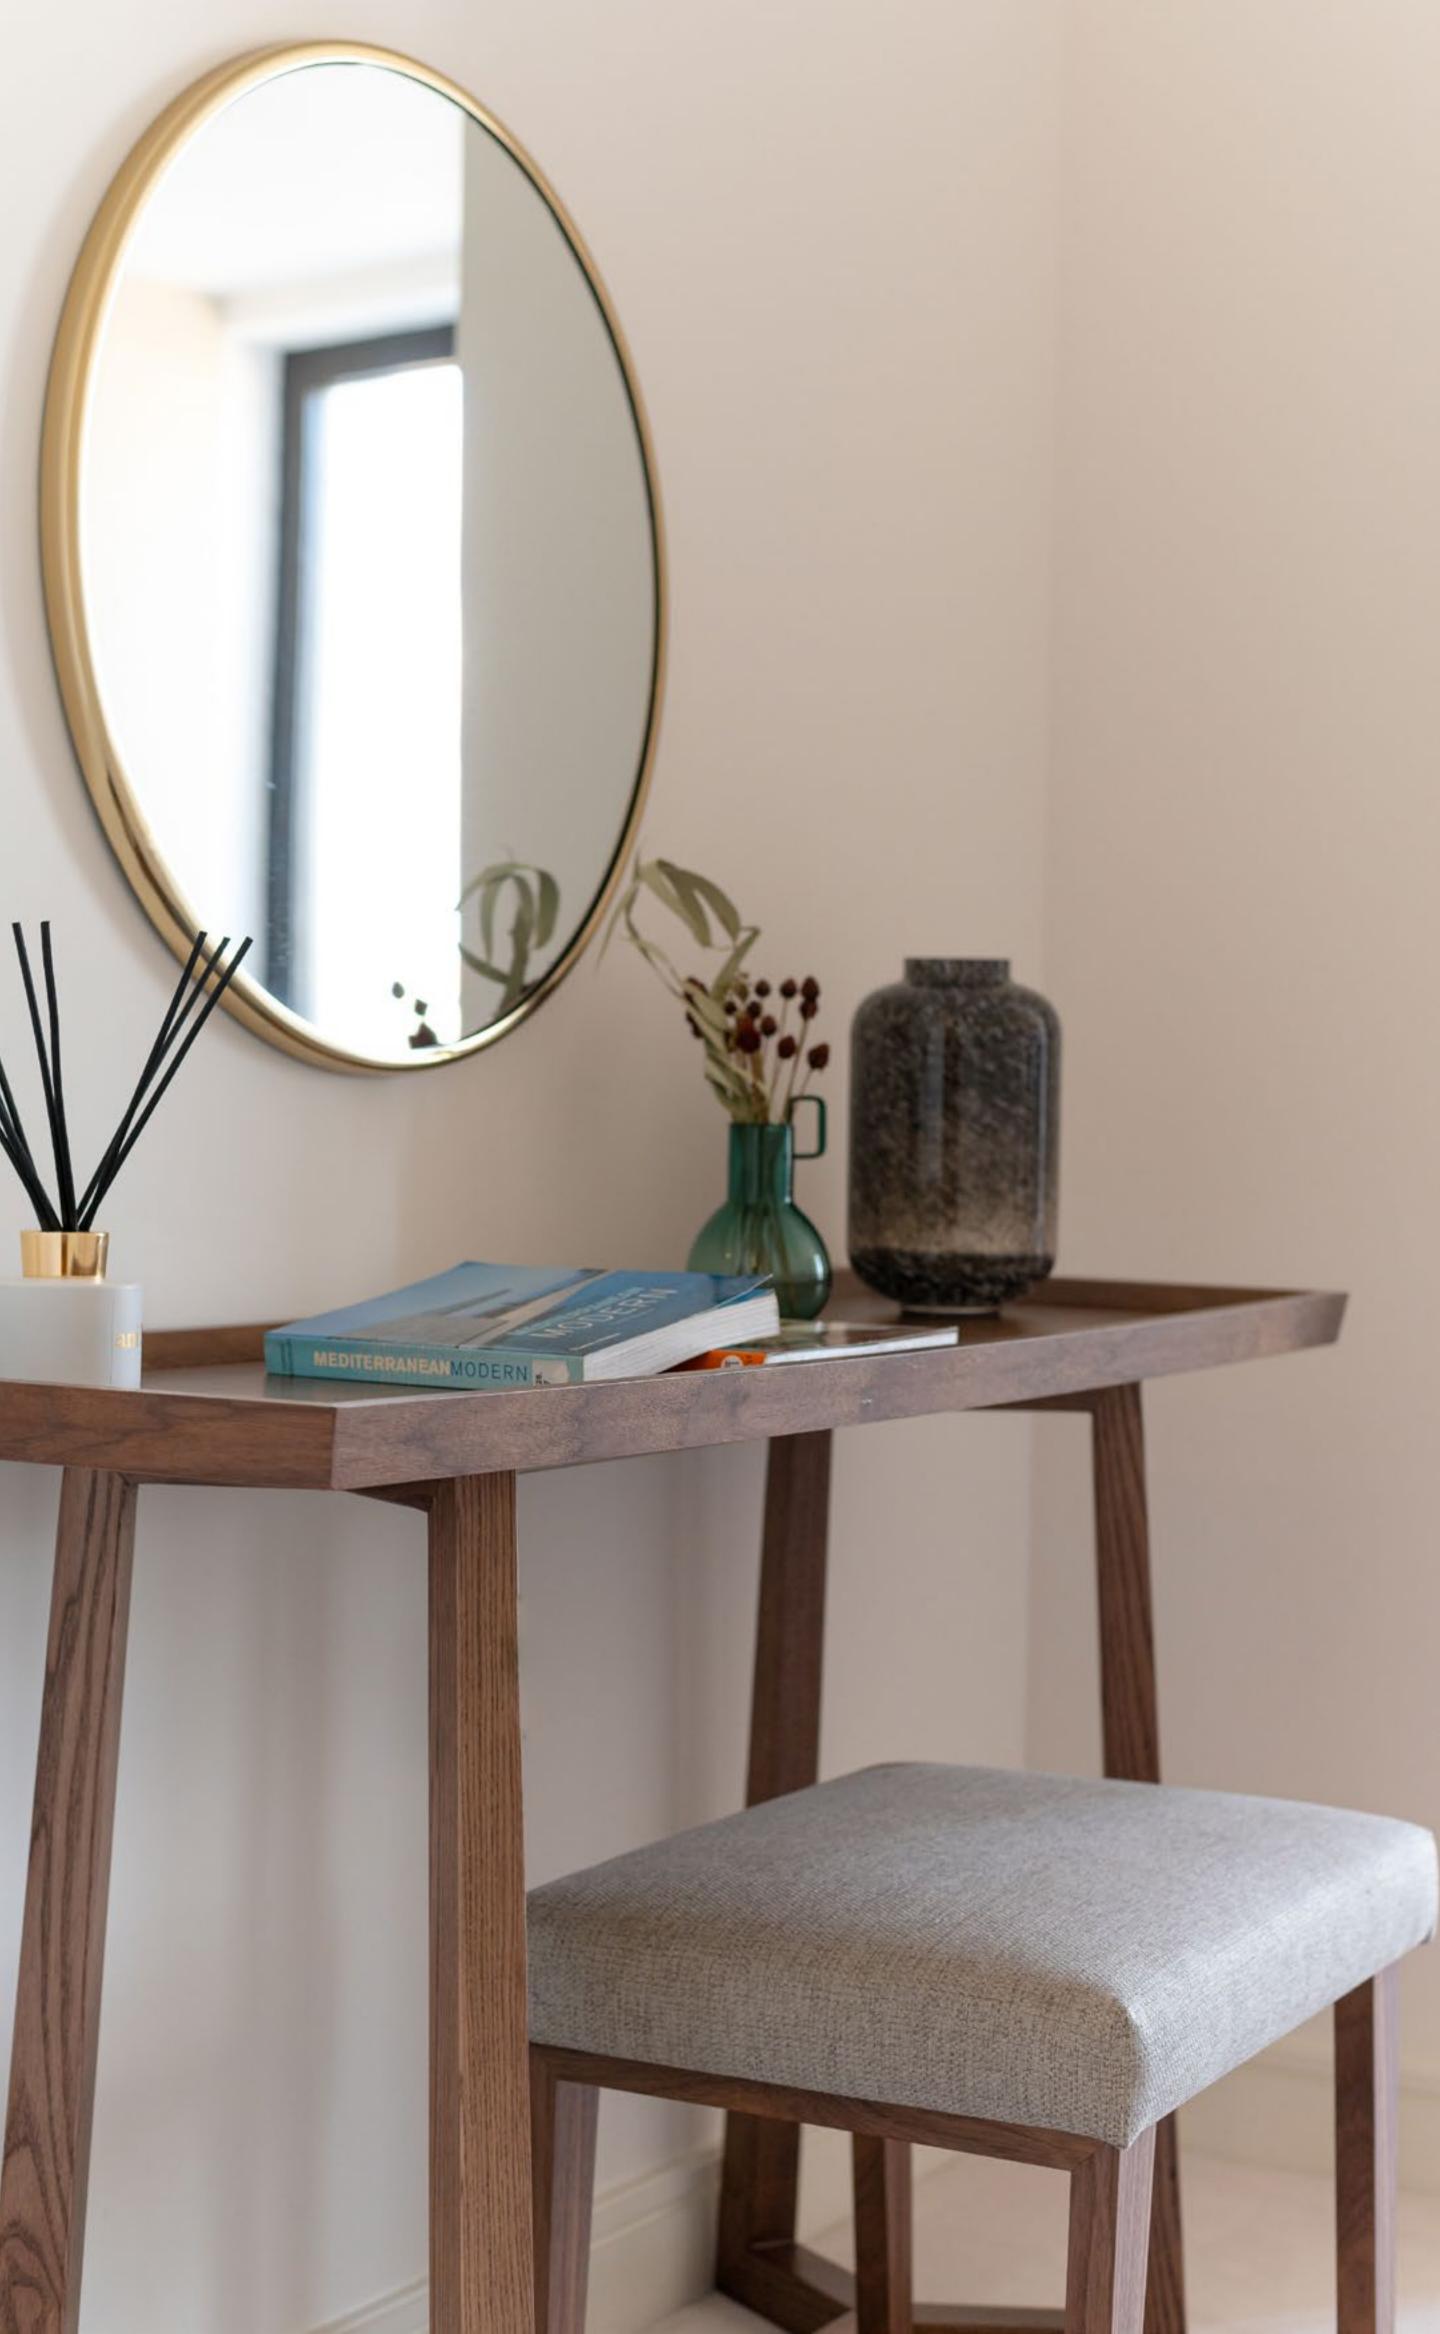

## PORTUGAL STREET III

BriefEclectic | Calming | Soothing | Elegant | Sophisticated | Ethereal<br/>Complementary colours | Focal point light fixtures | Bespoke Elements<br/>Spacious yet atmospheric | Opulent accessories | Unique artwork<br/>Unusual seating | Brushed brass fittings | Contasting grey upholsterySize1,913 sq. ftDuration7 weeks