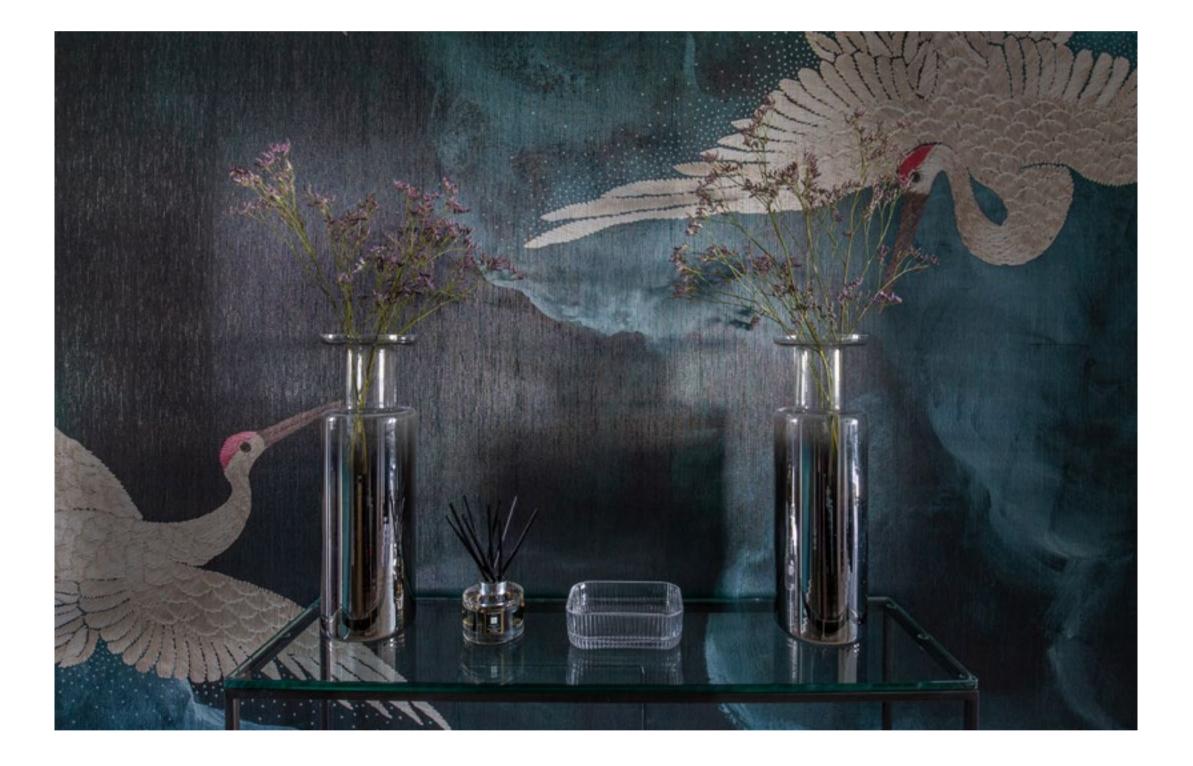

## PORTUGAL STREET III

BriefEclectic | Calming | Soothing | Elegant | Sophisticated | Ethereal<br/>Complementary colours | Focal point light fixtures | Bespoke Elements<br/>Spacious yet atmospheric | Opulent accessories | Unique artwork<br/>Unusual seating | Brushed brass fittings | Contasting grey upholsterySize1,913 sq. ftDuration7 weeks