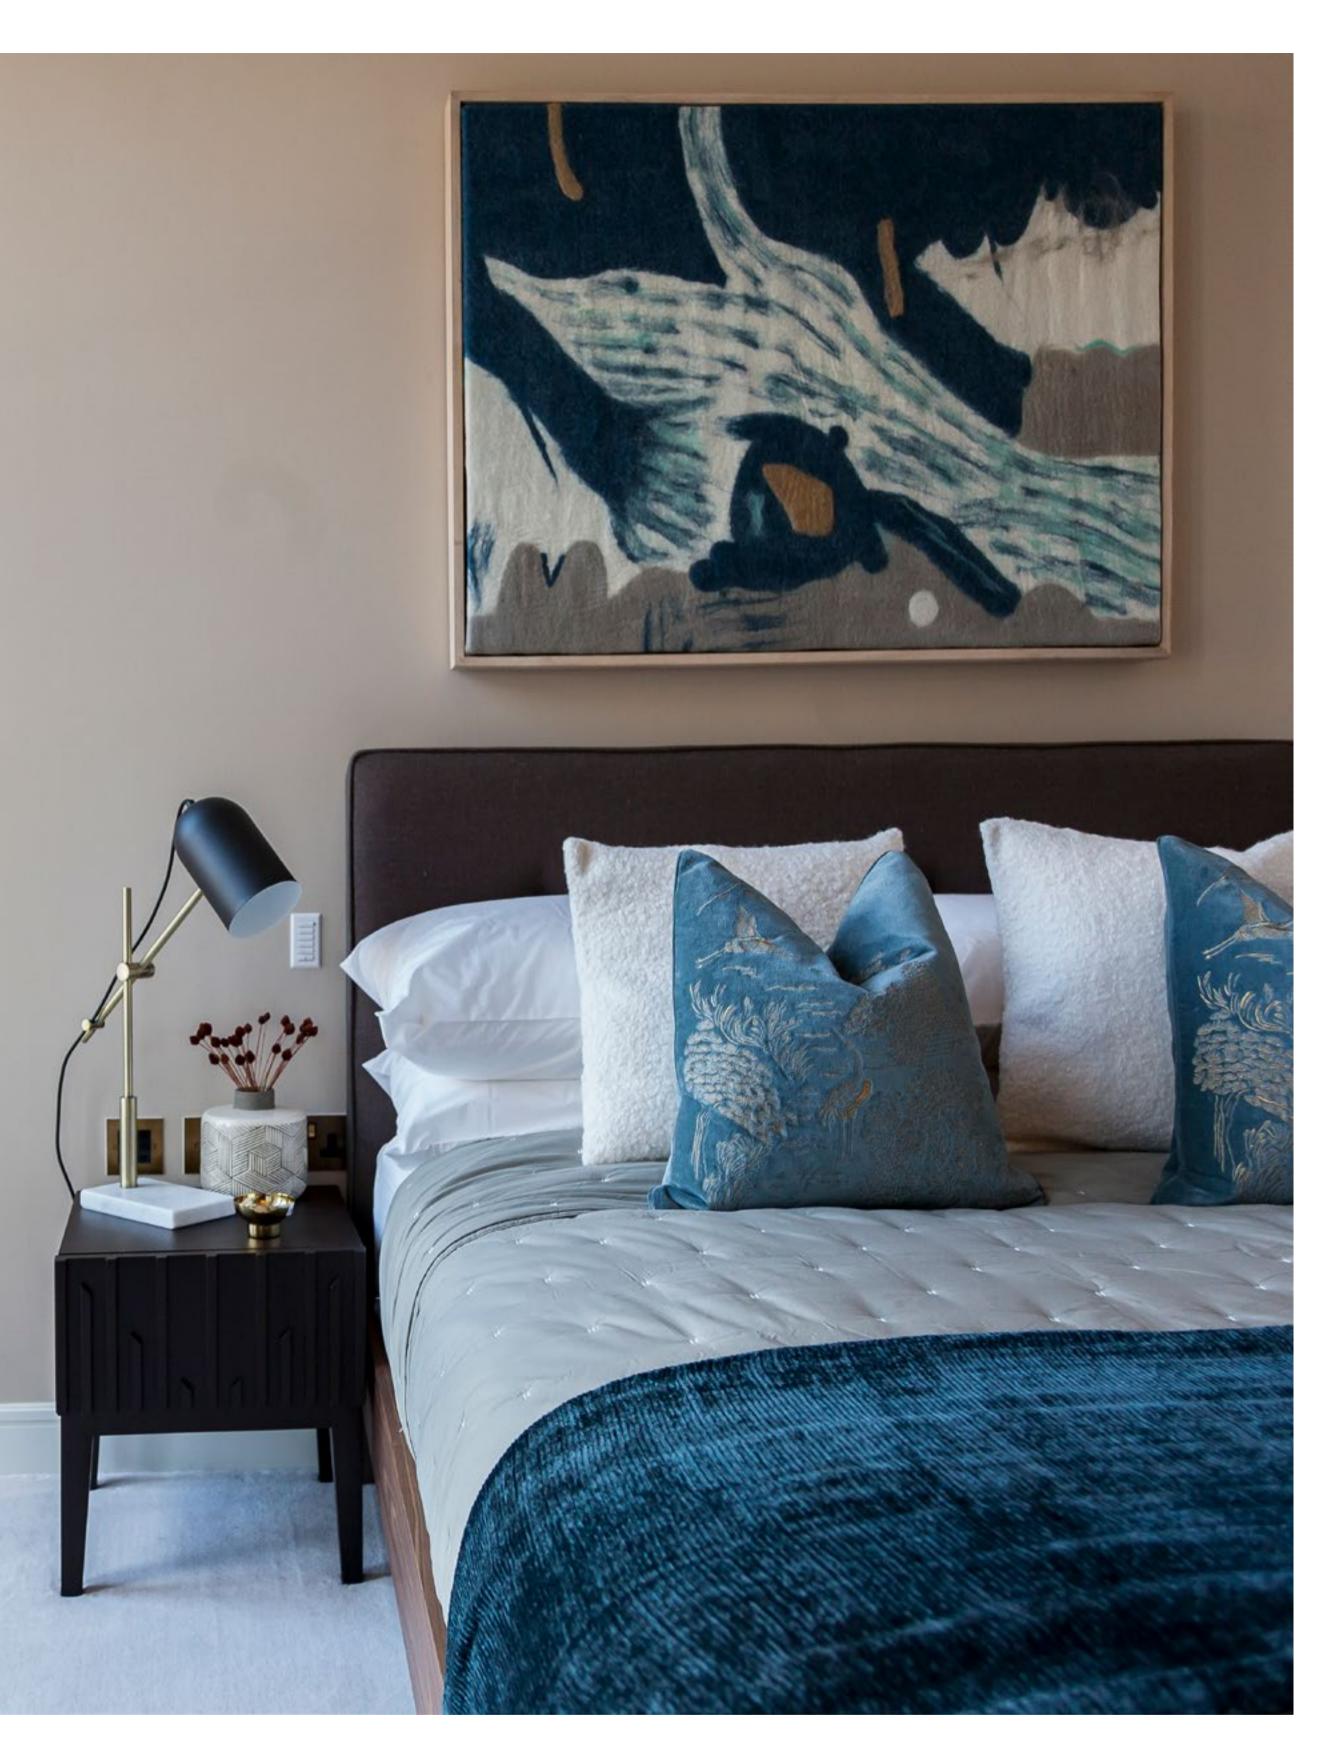

## PORTUGAL STREET III

BriefEclectic | Calming | Soothing | Elegant | Sophisticated | Ethereal<br/>Complementary colours | Focal point light fixtures | Bespoke Elements<br/>Spacious yet atmospheric | Opulent accessories | Unique artwork<br/>Unusual seating | Brushed brass fittings | Contasting grey upholsterySize1,913 sq. ftDuration7 weeks