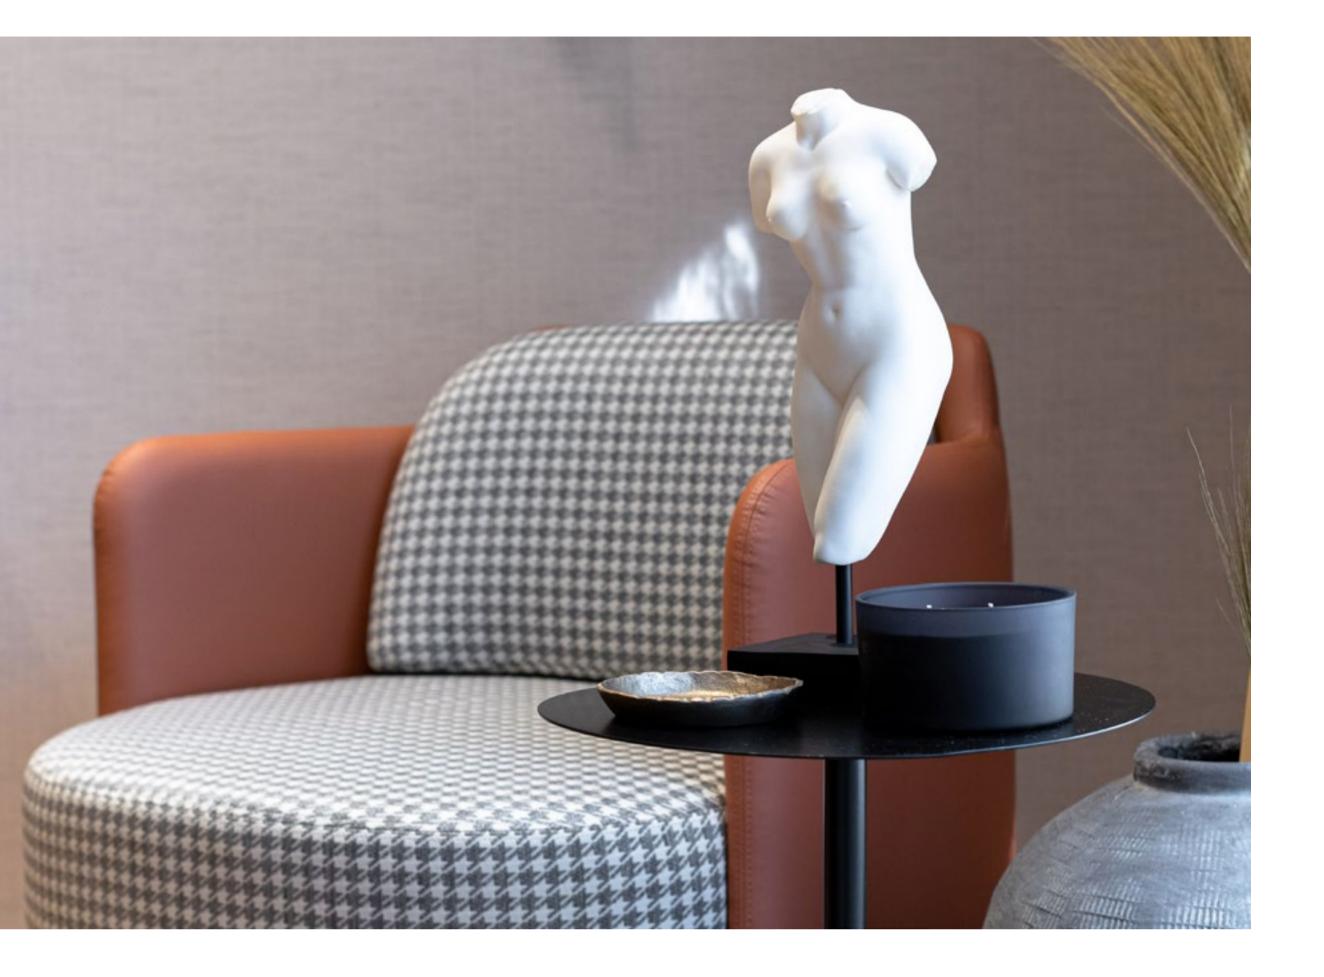

BriefTimeless Opulence | 3D wall art | Mood lighting | ModernAbstract art in abundance | Modern | Scandi | Organic shapesMinimalism | Sculptures | Innovative storage & display | MarblingClassical elements | Mixed metals | Opulent accessoriesSize1,355 sq. ftDuration7 weeks