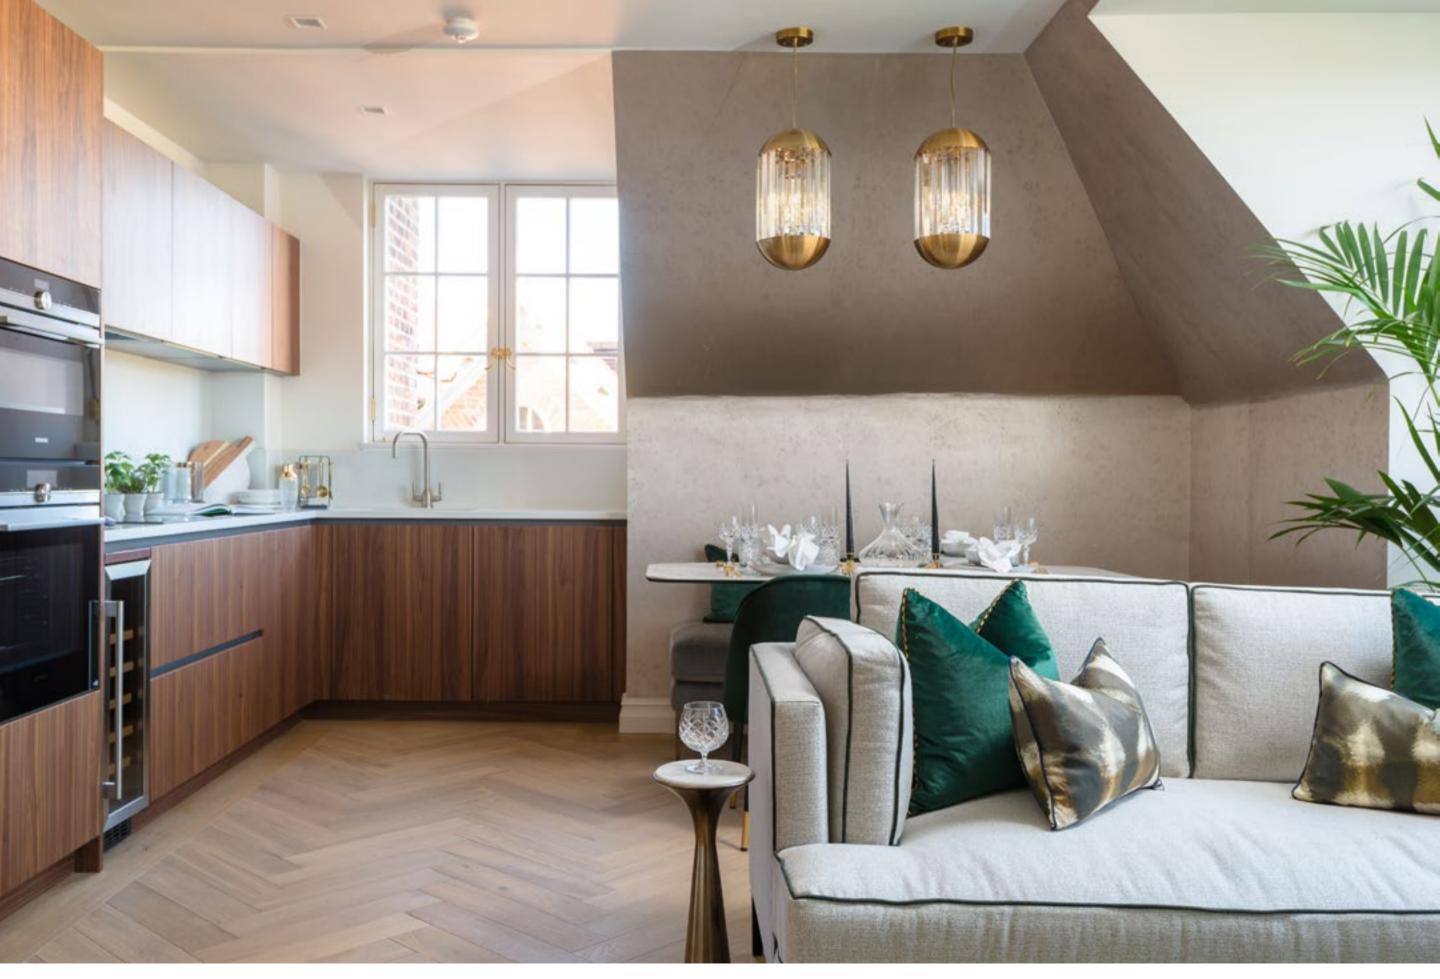

BriefContemporary | Warm neutrals | Mood lighting | ModernRefined luxury | Contemporary | Segregated spaces | OpulentMiddle-eastern touches | Tangible luxury | Fashion influencesIntriguing accessories | Air con | Mixed metals | Intriguing patternsSize973 sq. ftDuration14 weeks