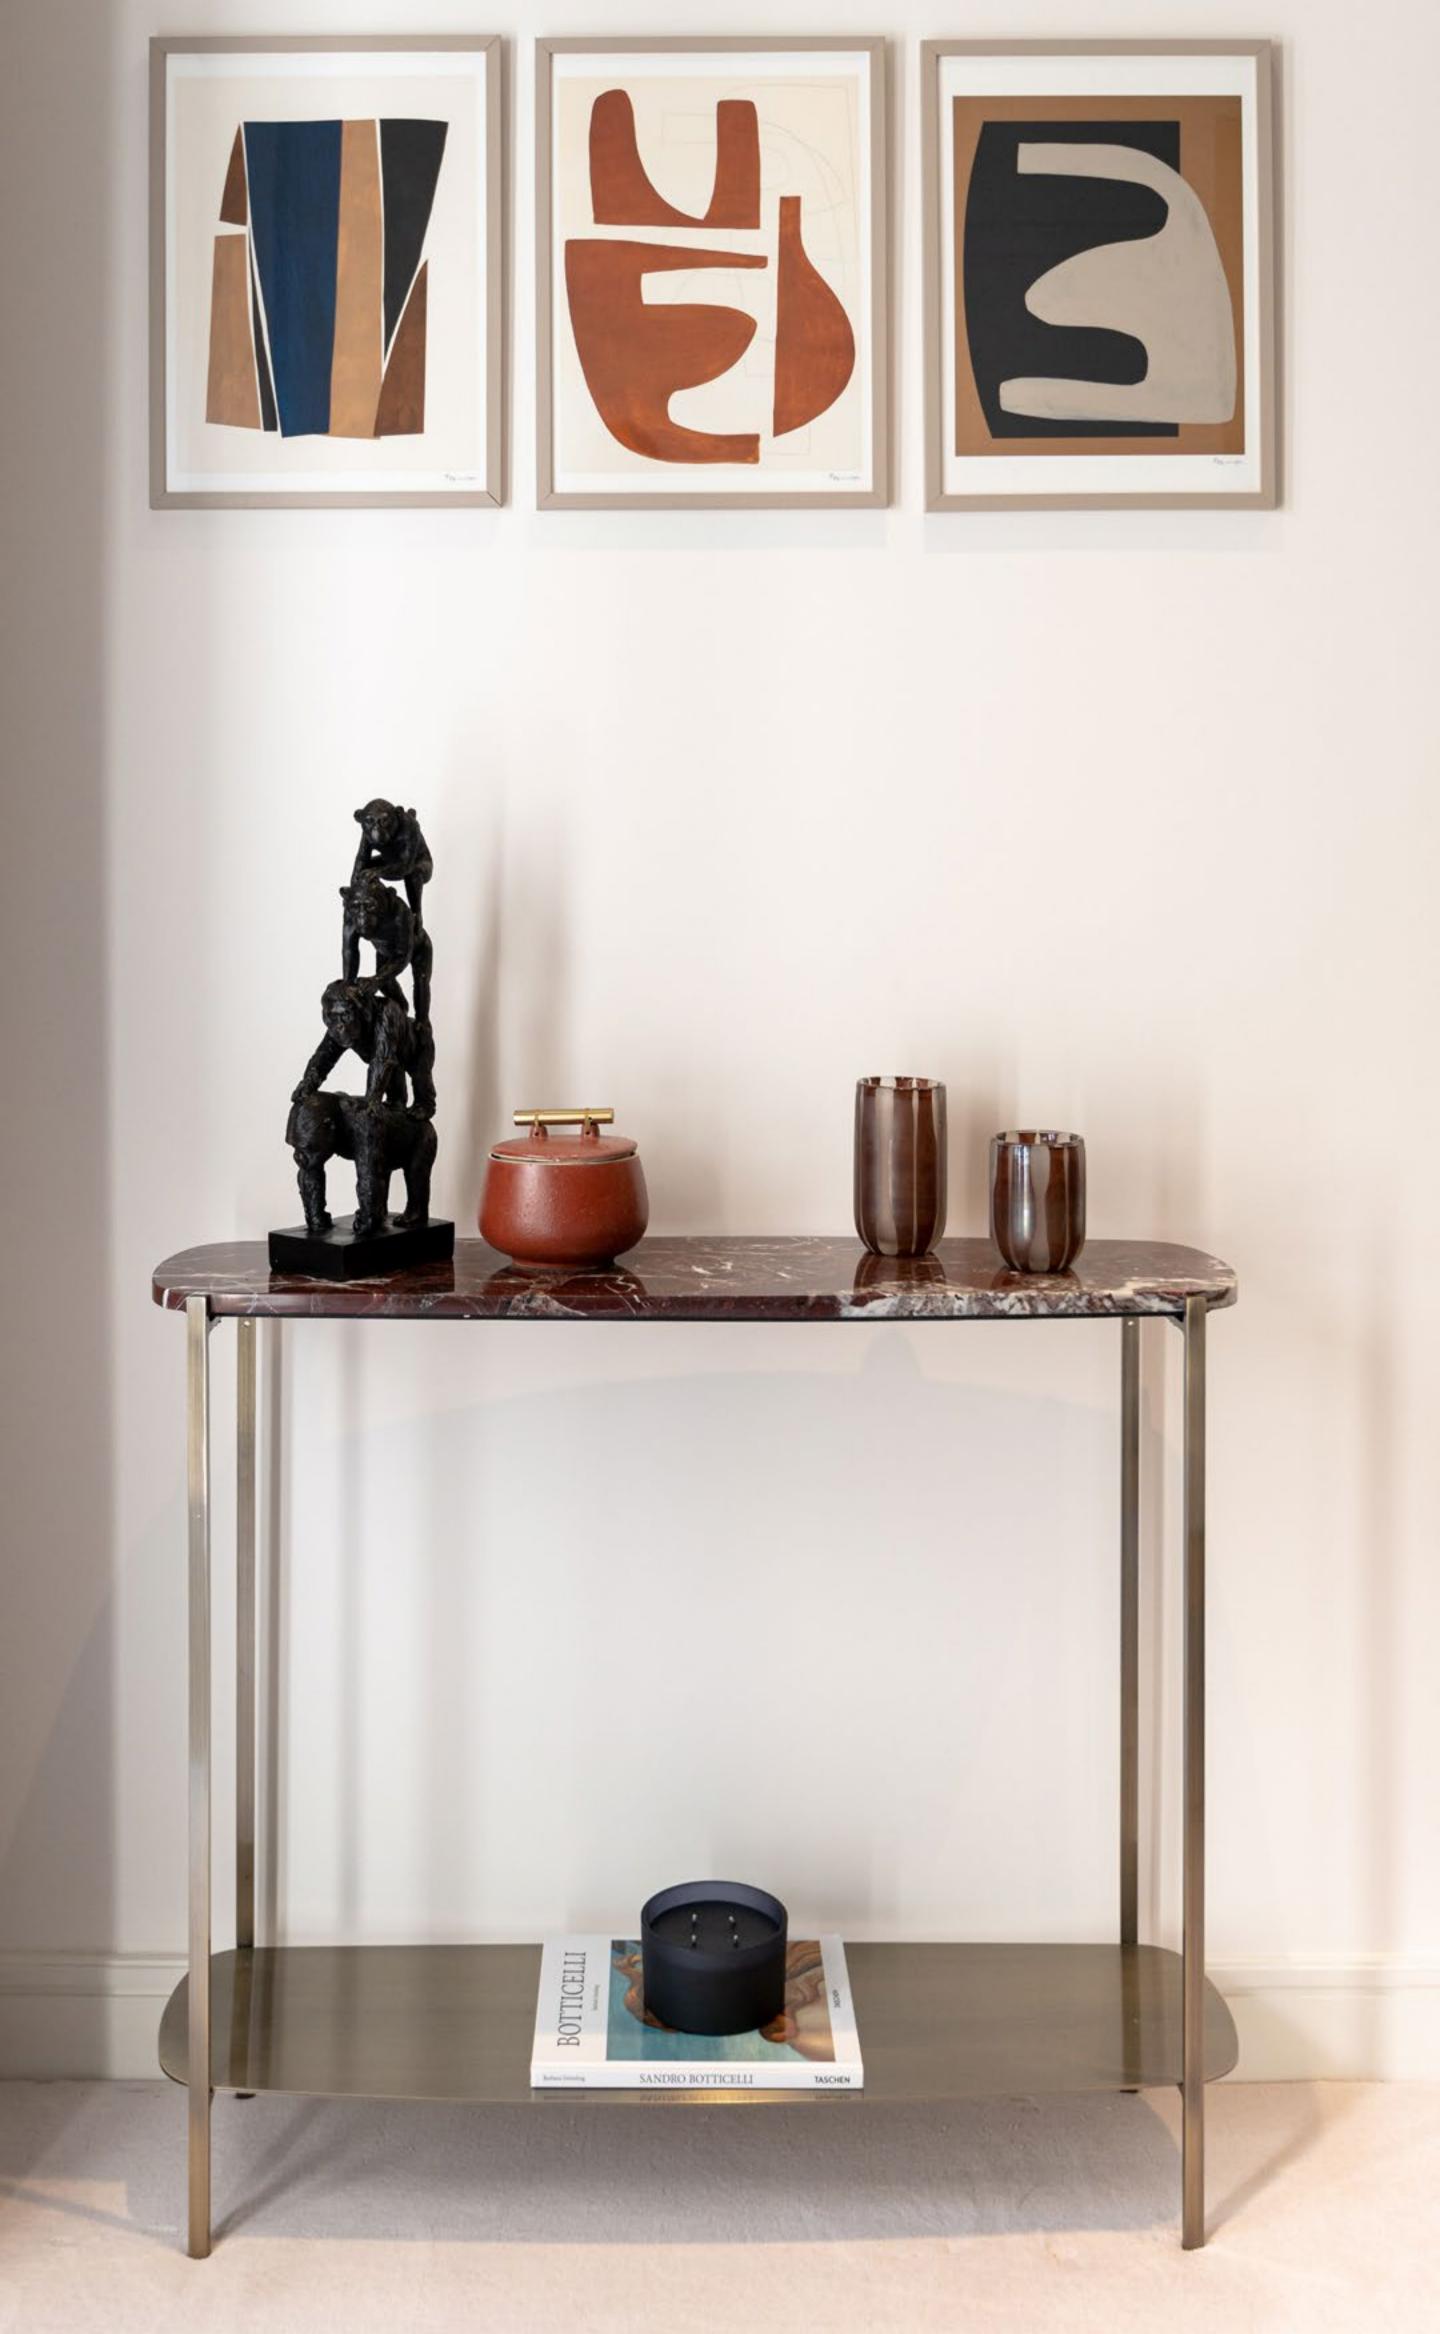

BriefTimeless Opulence | 3D wall art | Mood lighting | ModernAbstract art in abundance | Modern | Scandi | Organic shapesMinimalism | Sculptures | Innovative storage & display | MarblingClassical elements | Mixed metals | Opulent accessoriesSize1,355 sq. ftDuration7 weeks