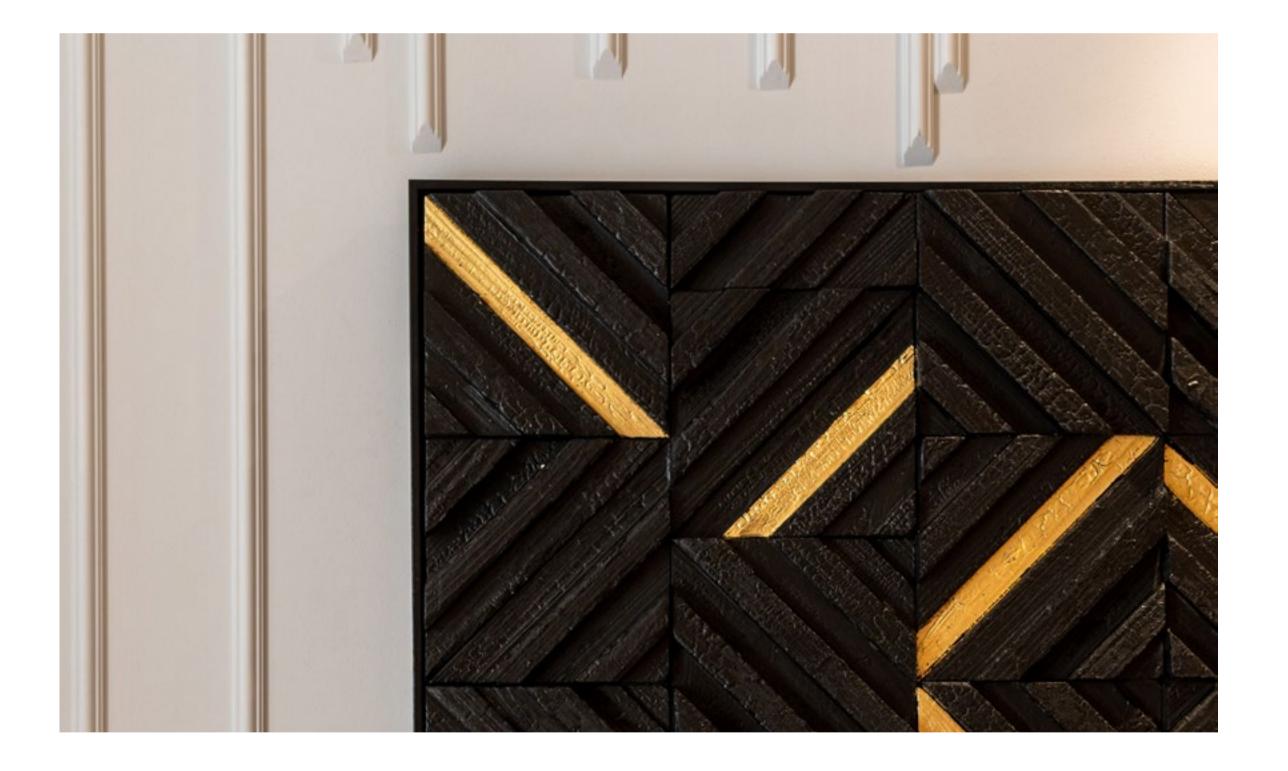

| NFR   |            |
|-------|------------|
| < TO/ | )<br>-     |
| MAR   |            |
| WFST  | -<br>)<br> |

| Brief    | Statement lighting   Warm   Modern minimalism                     |
|----------|-------------------------------------------------------------------|
|          | Elegant design   Clean lines   Contemporary elegance   Luxurious  |
|          | Complementary accents   Neutral   Gold & brass metalwork   Homely |
|          | Elegant   Artistic influences   Welcoming   Interesting   Unique  |
| Size     | 2,500 sq. ft                                                      |
| Duration | 10 weeks                                                          |
|          |                                                                   |

| Brief    | Architectural interior   Bespoke interior design   Modern minimalism |
|----------|----------------------------------------------------------------------|
|          | Elegant design   Clean lines   Contemporary elegance   Luxurious     |
|          | Suitable for a large family   Complementary accents throughout       |
|          | Neutral   Gold & brass metalwork   Warm lighting   Geometric         |
| Size     | 2,500 sq. ft                                                         |
| Duration | 10 weeks                                                             |
|          |                                                                      |