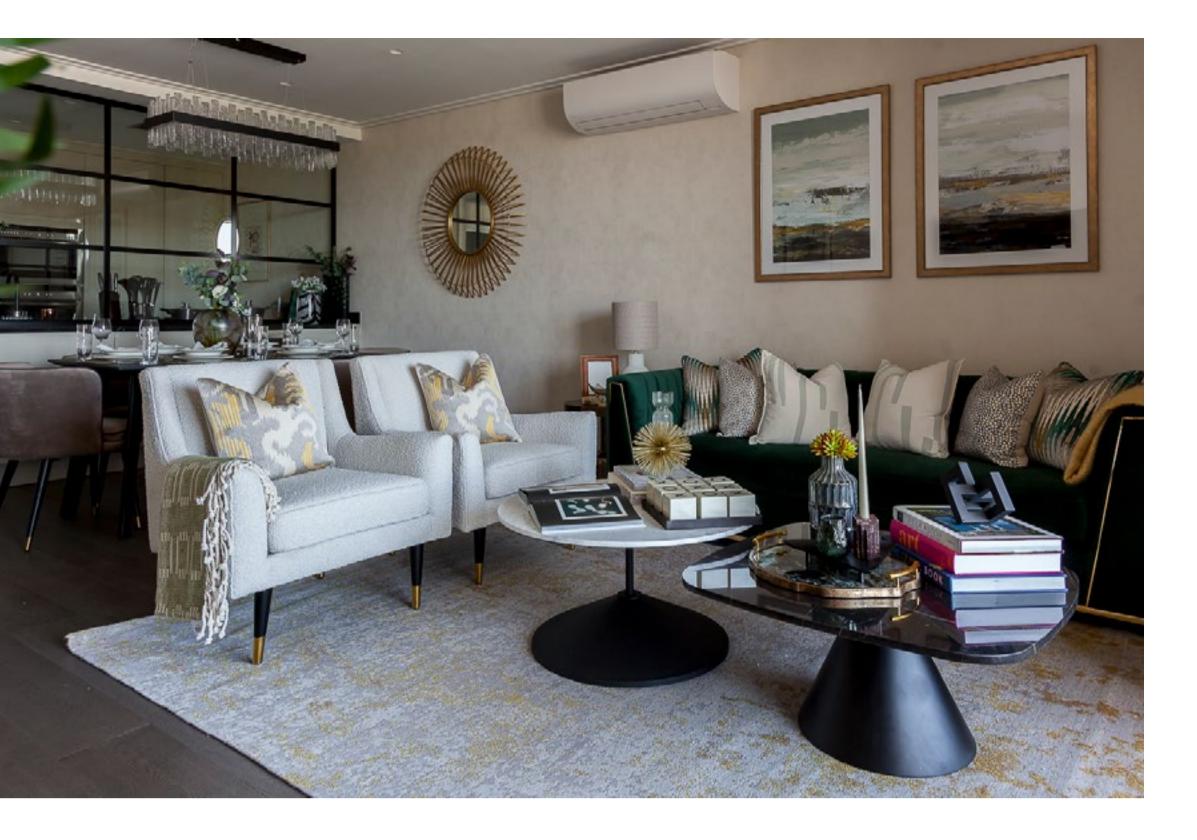

## PORTUGAL STREET III

BriefEclectic | Calming | Soothing | Elegant | Sophisticated | Ethereal<br/>Complementary colours | Focal point light fixtures | Bespoke Elements<br/>Spacious yet atmospheric | Opulent accessories | Unique artwork<br/>Unusual seating | Brushed brass fittings | Contasting grey upholsterySize1,913 sq. ftDuration7 weeks