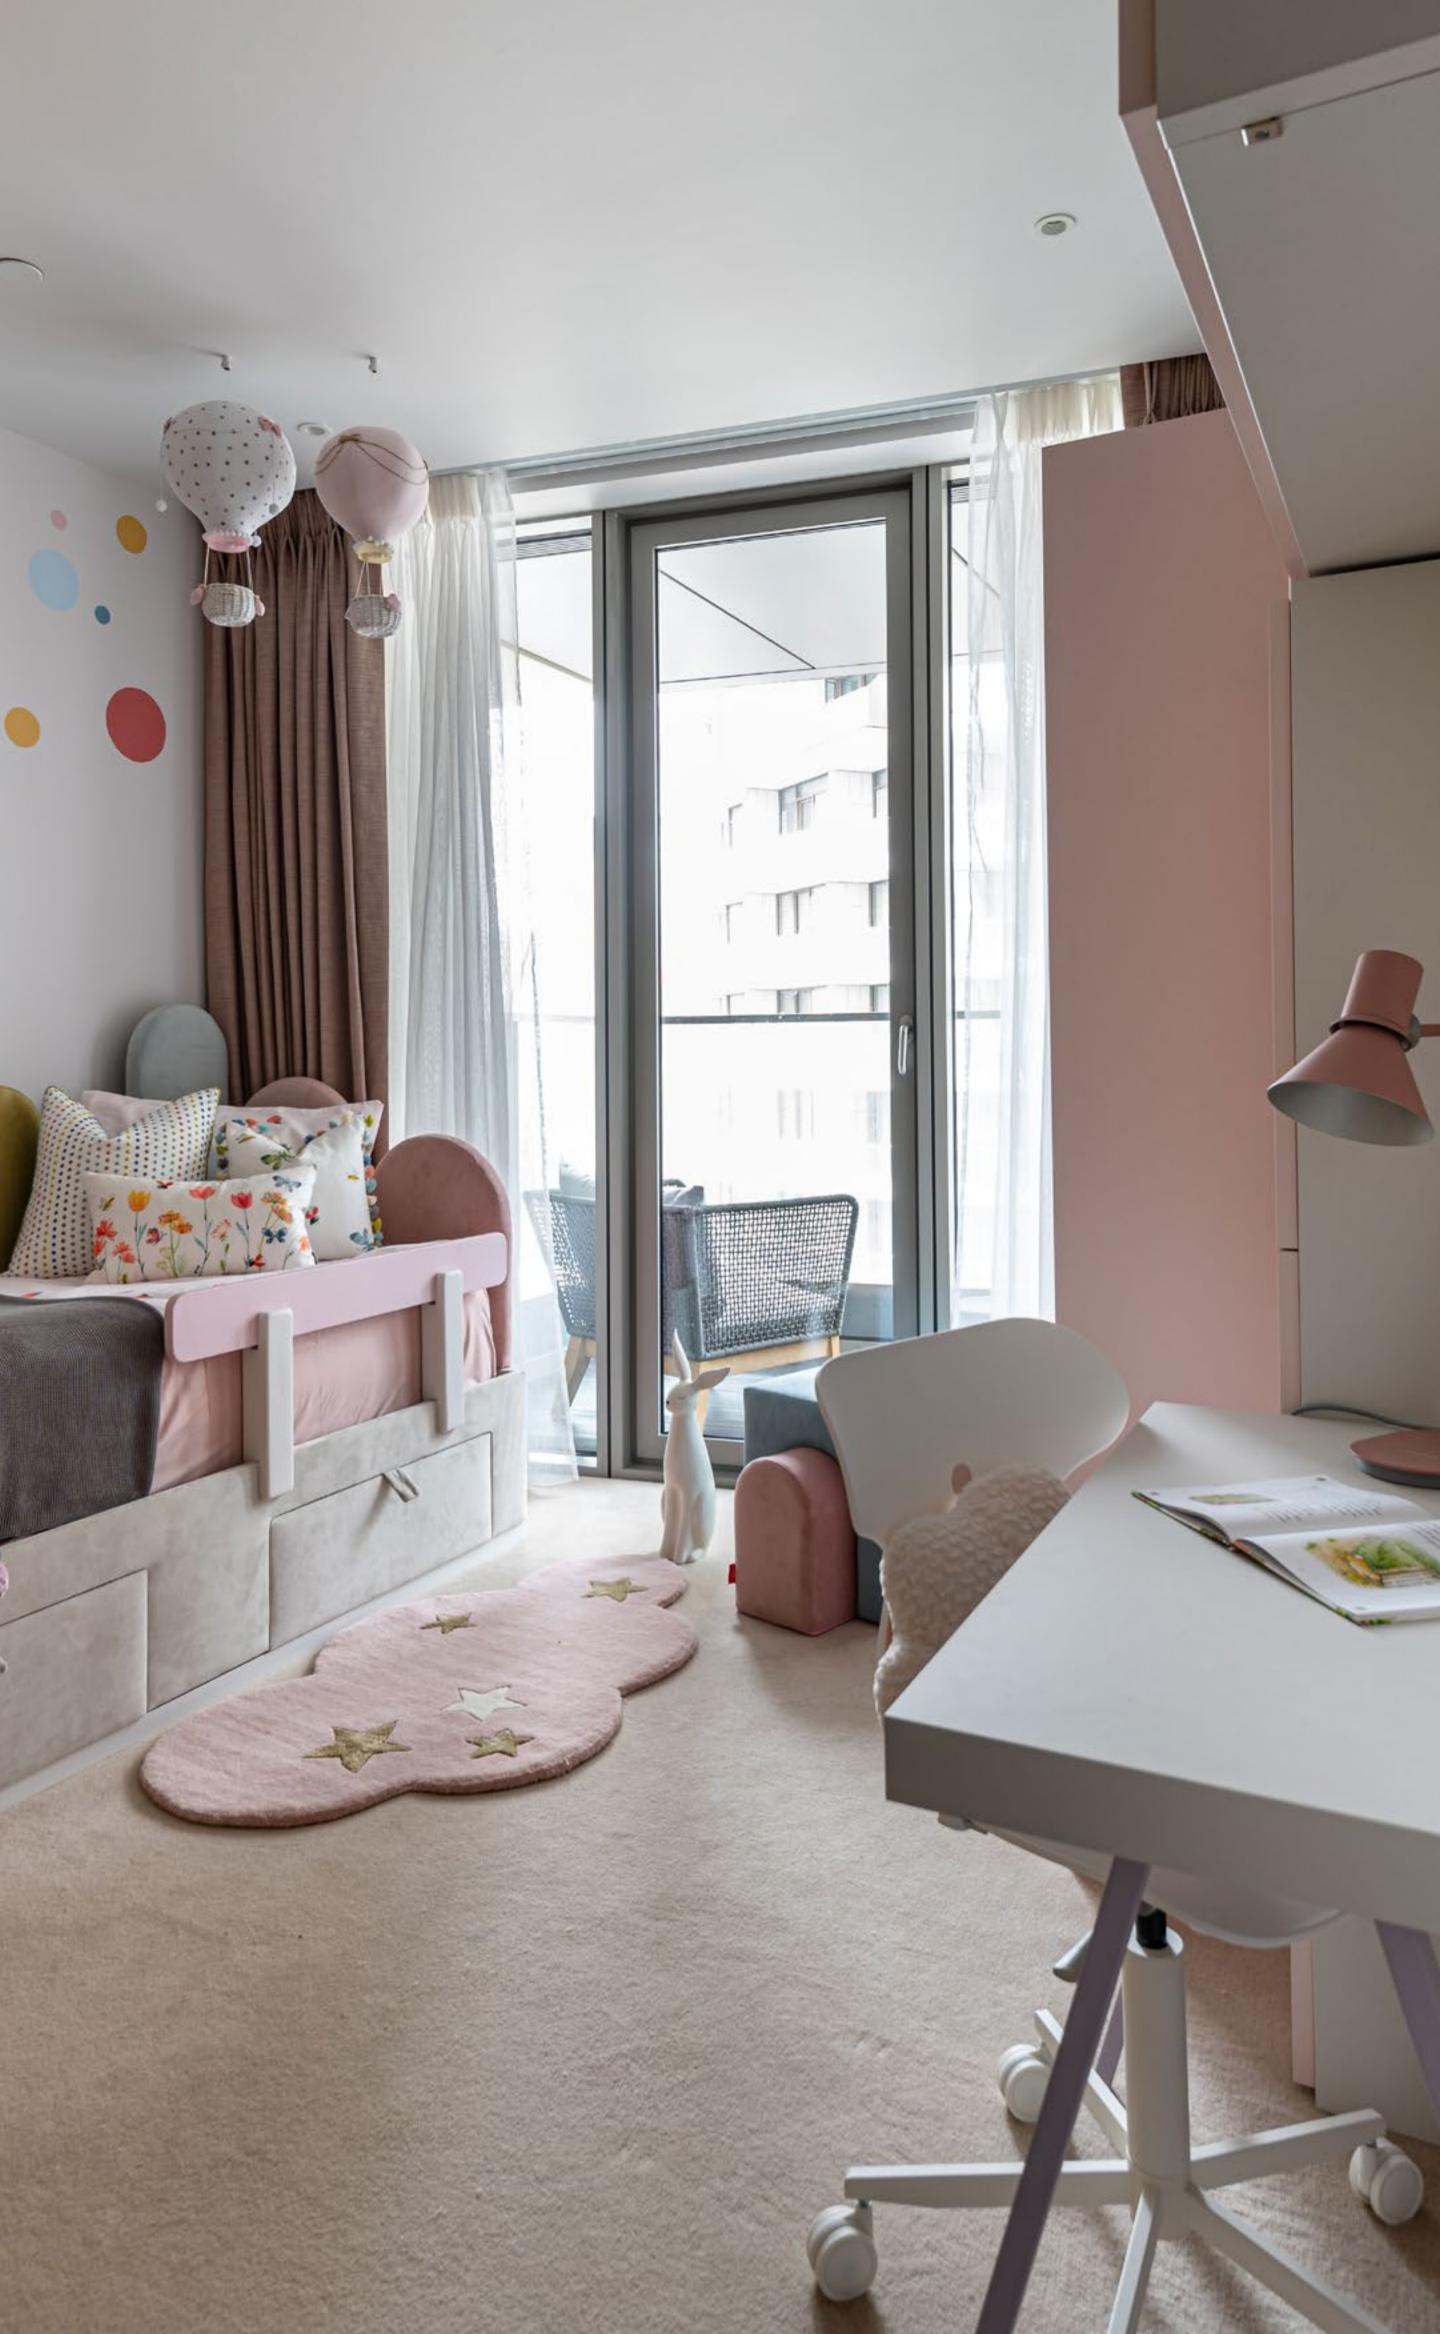

| Brief    | Family home   Neutral colour scheme   Pops of Hermes orange            |
|----------|------------------------------------------------------------------------|
|          | Plush furniture & furnishings   Interesting whimsical patterns   Bold  |
|          | Matching fixtures & fittings   Dining area   Subtle office space   Fun |
|          | Powerful   Exuberant   Child's room with multiple functions            |
| Size     | 1,246 sq. ft                                                           |
| Duration | 7 weeks                                                                |
|          |                                                                        |