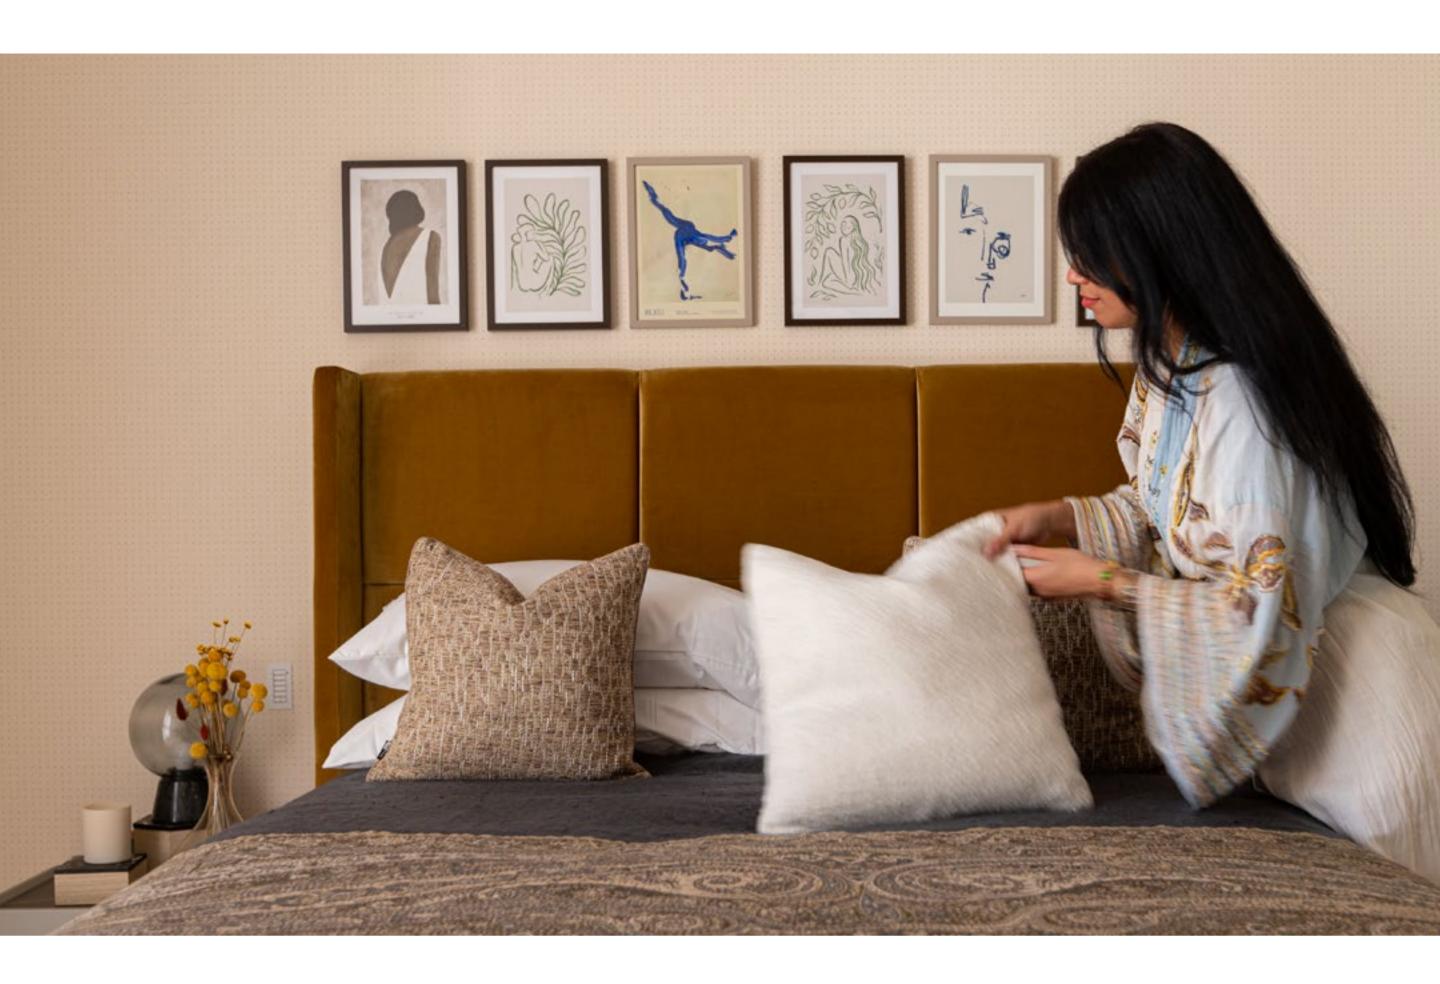

| Brief    | Family home   Neutral colour scheme   Pops of Hermes orange            |
|----------|------------------------------------------------------------------------|
|          | Plush furniture & furnishings   Interesting whimsical patterns   Bold  |
|          | Matching fixtures & fittings   Dining area   Subtle office space   Fun |
|          | Powerful   Exuberant   Child's room with multiple functions            |
| Size     | 1,246 sq. ft                                                           |
| Duration | 7 weeks                                                                |
|          |                                                                        |