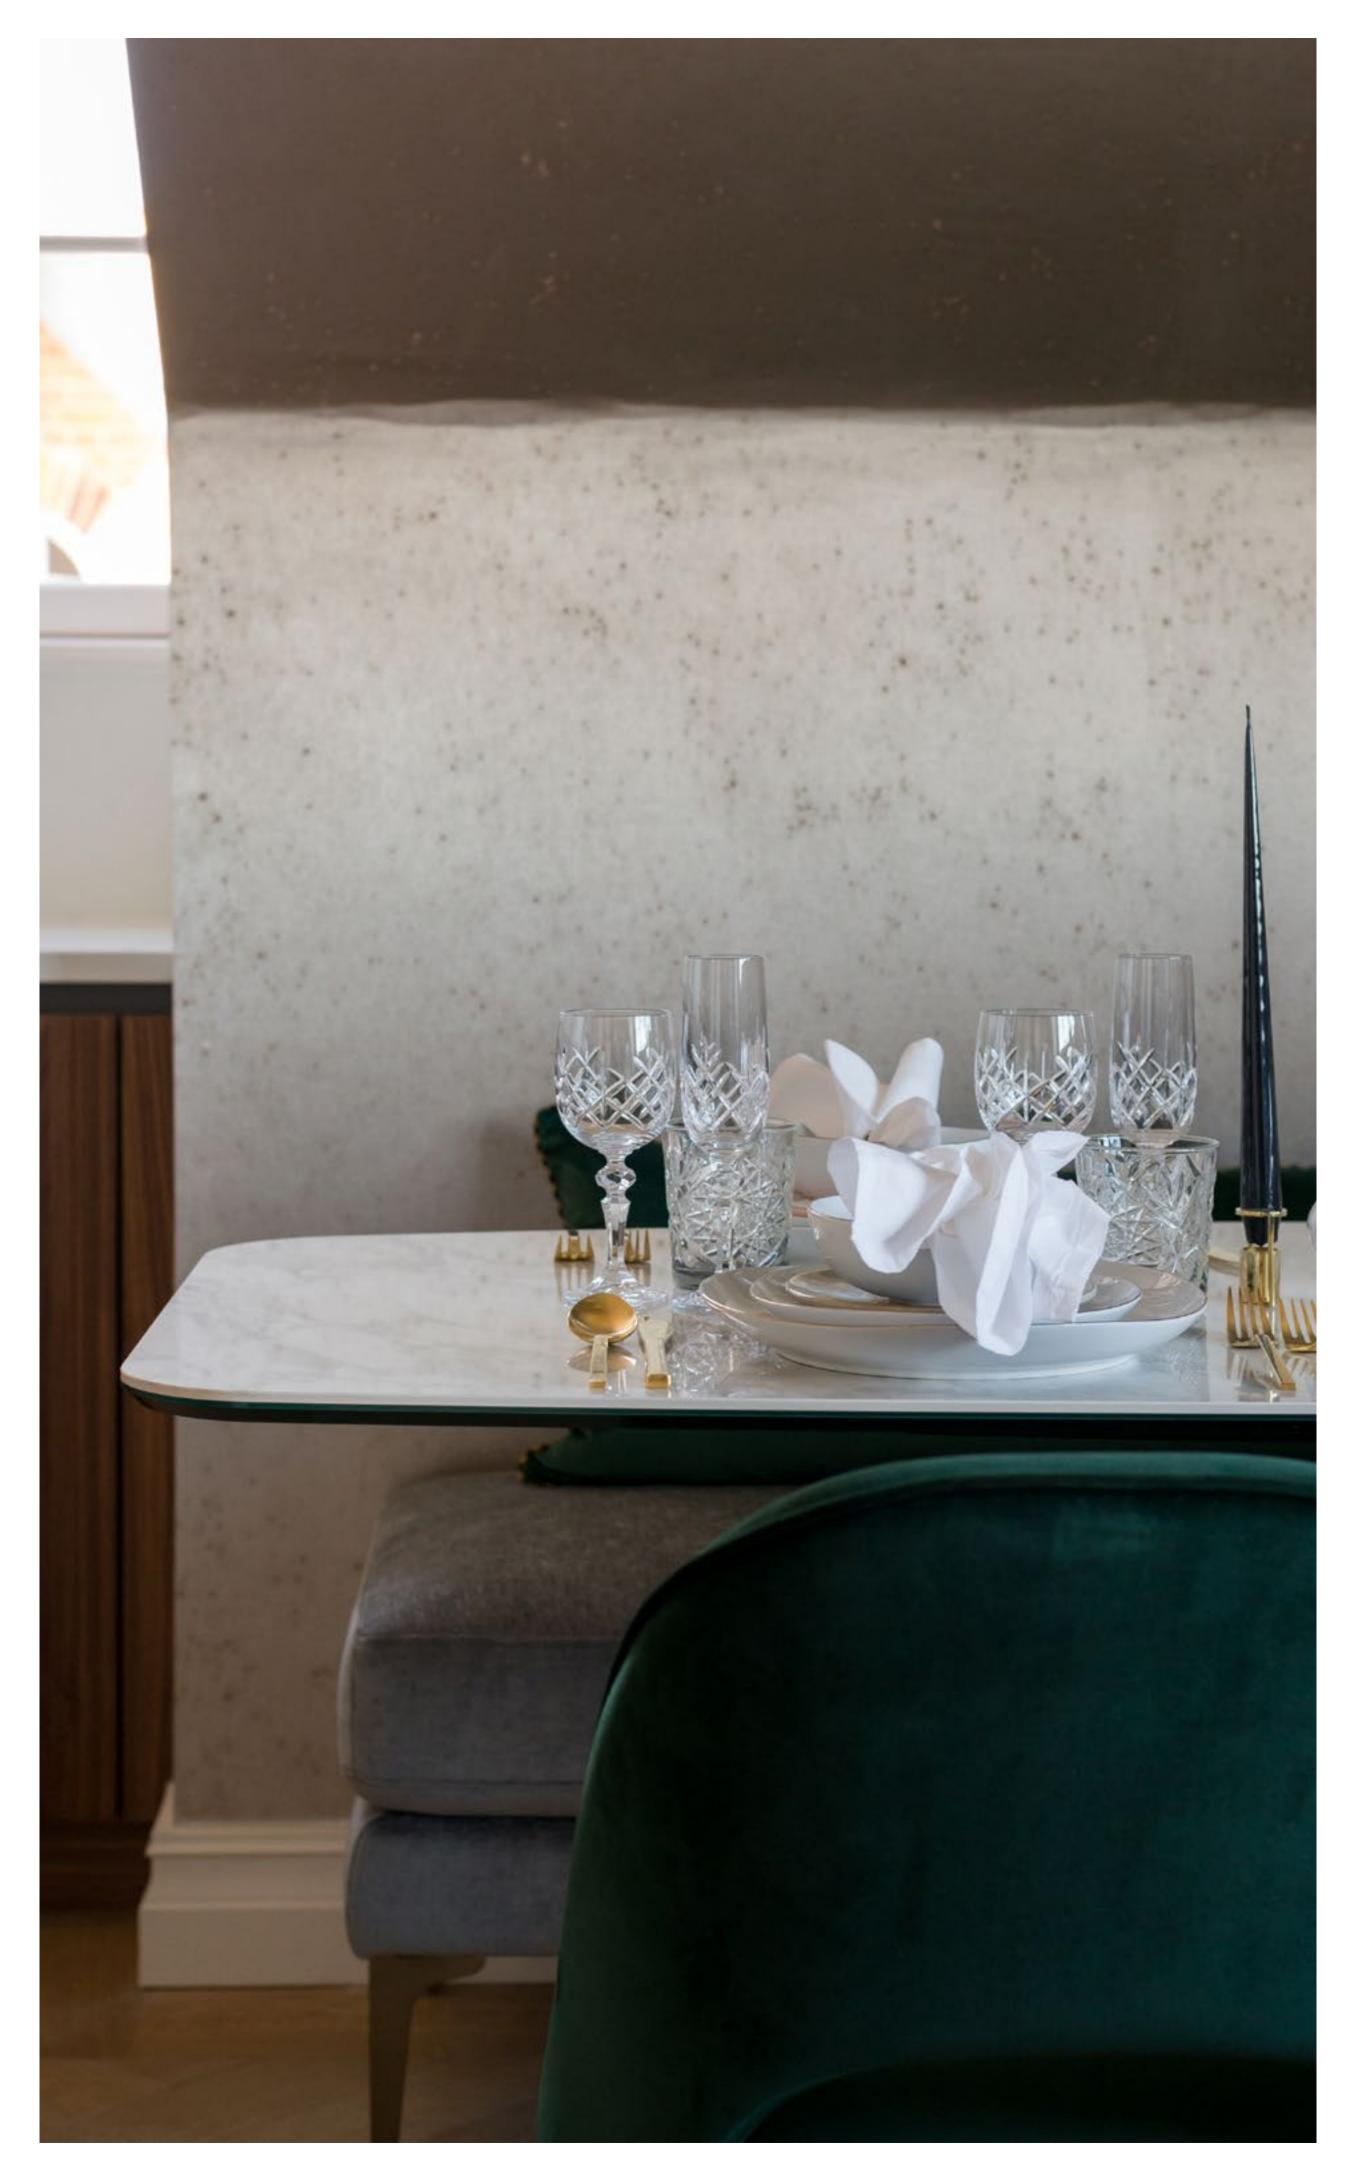

## PORTUGAL STREET III

BriefEclectic | Calming | Soothing | Elegant | Sophisticated | Ethereal<br/>Complementary colours | Focal point light fixtures | Bespoke Elements<br/>Spacious yet atmospheric | Opulent accessories | Unique artwork<br/>Unusual seating | Brushed brass fittings | Contasting grey upholsterySize1,913 sq. ftDuration7 weeks